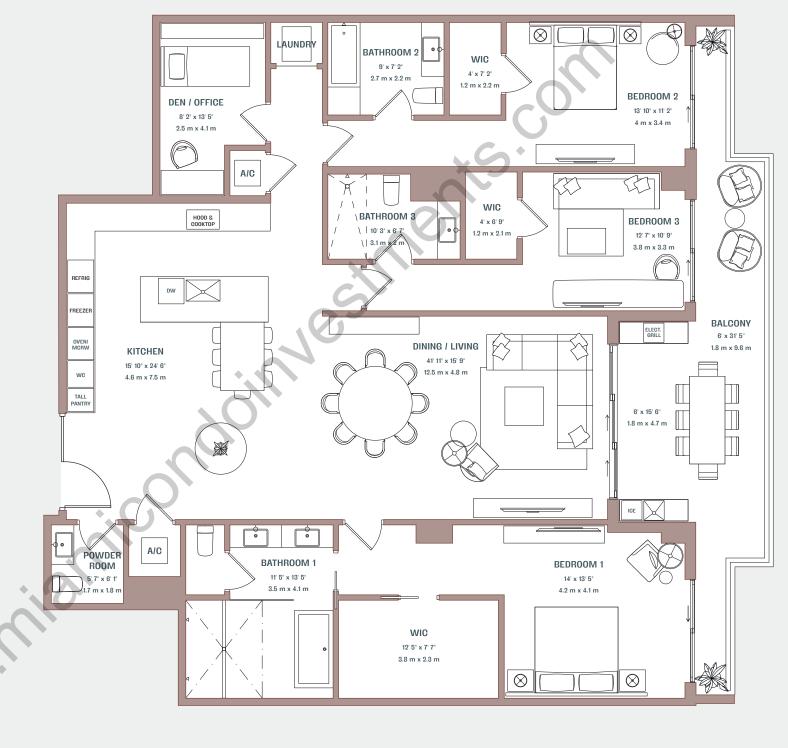

COCONUT GROVE

3 Bedroom + Den 3 Bathroom Powder Room

**Interior Dimensions** 2,368 SF. / 220 m²

**Exterior Dimensions** 

345 SF. / 32 m<sup>2</sup>

**Total Dimensions** 

2,713 SF. / 252 m<sup>2</sup>

## Penthouse 05 EAST - Flat

Developed by

Partners

These materials are not intended to be an offer to sell, or solicitation to buy a unit in the condominium. Such an offering shall only be made pursuant to the prospectus (offering circular) for the condominium and no statements should be relied upon unless made in the prospectus or in the applicable purchase agreement. In no event shall any solicitation, offer or sale of a unit in the condominium be made in, or to residents of, any state or country in which such activity would be unlawful. The purchase of real estate is a significant decision. Developer makes no representations concerning any potential for future profit, any future appreciation in value, any income potential, tax advantages, depreciation or investment potential regarding advantages related to same. No statements should be unlawful. The purchase of real estate is a significant decision. Developer makes to representations are made regarding and even to represent the condominium and even to represent the profit of the