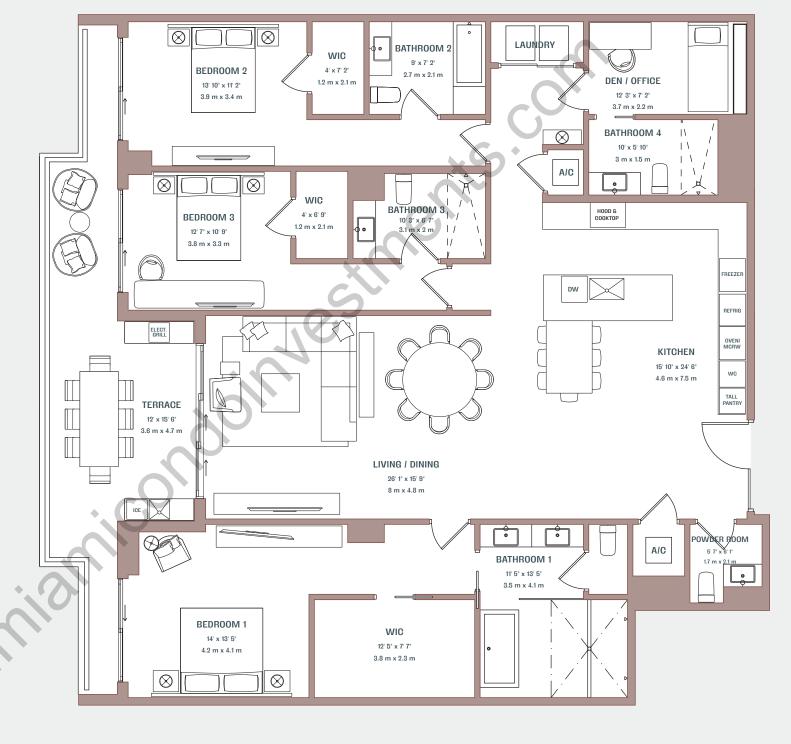

COCONUT GROVE

3 Bedroom + Den

4 Bathroom

**Powder Room** 

**Interior Dimensions** 

2,461 SF. / 229 m<sup>2</sup>

**Exterior Dimensions** 

345 SF. / 32 m<sup>2</sup>

**Total Dimensions** 

2,806 SF. / 261 m<sup>2</sup>

Lincoln Ave.

## Penthouse 02 WEST - Flat

Developed by

These materials are not intended to be an offer to sell, or solicitation to buy a unit in the condominium. Such an offering shall only be made pursuant to the prospectus (offering circular) for the condominium and no statements should be relied upon unless made in the prospectus or in the applicable purchase agreement. In no event shall any solicitation, offer or sale of a unit in the condominium be made in, or to residents of, any state or country in which such activity would be unlawful. The purchase of real estate is a significant decision. Developer makes no representations concerning any potential for future profit, any future appreciation in value, any income potential, tax advantages, depreciation or investment potential regarding advantages related to same. No statements should be unlawful. The purchase of real estate is a significant decision. Developer makes to representations are made regarding and even to represent the condominium and even to represent the profit of the