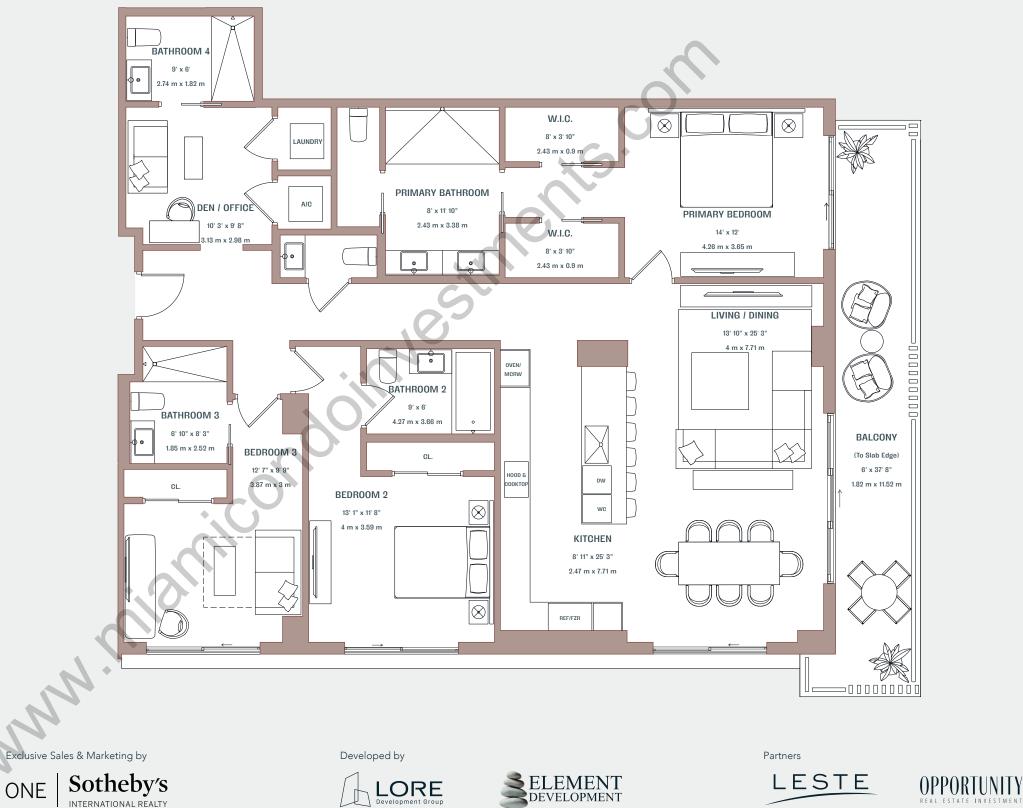

## THE COCONUT GROVE

3 Bedroom + Den **4** Bathroom **Powder Room** 

Interior 2,026 SF. / 188 m<sup>2</sup>

Exterior 251 SF. / 23 m<sup>2</sup>

Total 2.277 SF. / 211 m<sup>2</sup>

TheLincolnCoconutGrove.com