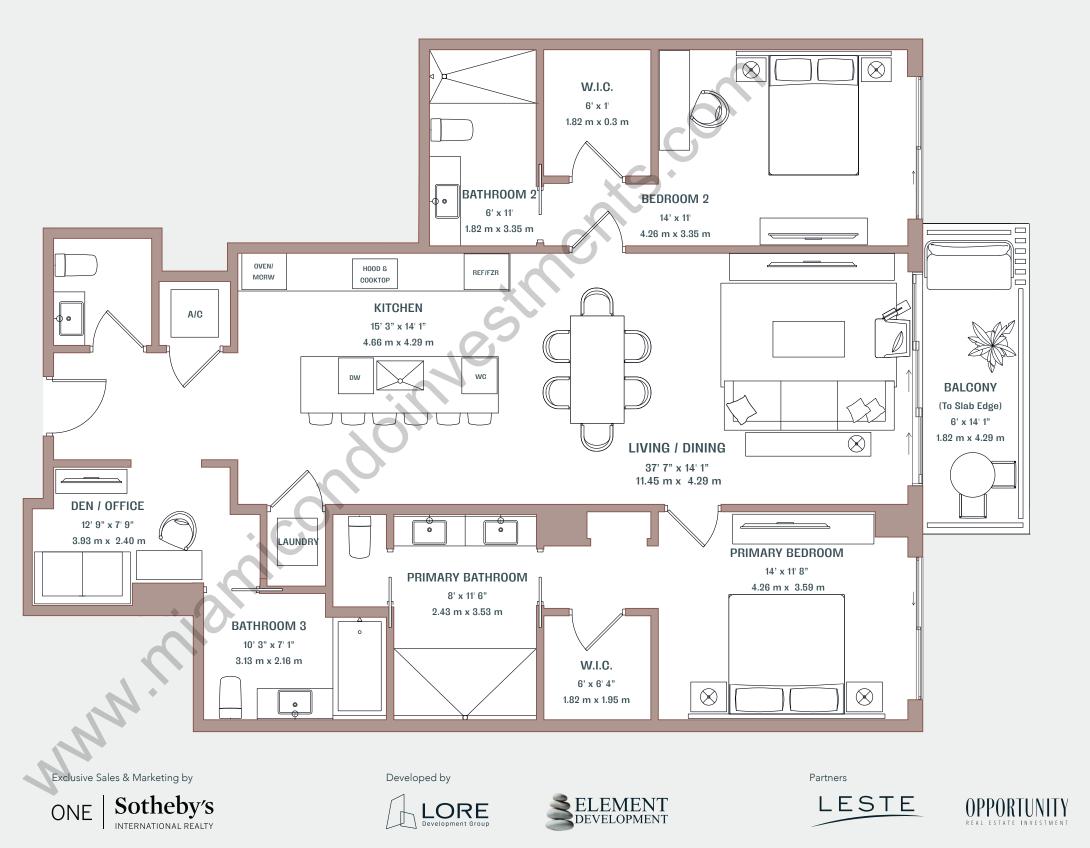

## 2 Bedroom + Den3 BathroomPowder Room

Interior

1,591 SF. / 148 m<sup>2</sup>

Exterior

105 SF. / 9 m<sup>2</sup>

Total

1,696 SF. / 157 m<sup>2</sup>

Coconut Grove Marina

## Residence 06

These materials are not intended to be an offer to sell, or solicitation to buy a unit in the condominium. Such an offering shall only be made pursuant to the prospectus (offering circular) for the condominium and no statements should be relied upon unless made in the prospectus or in the applicable purchase agreement. In no event shall any solicitation, offer or sale of a unit in the condominium be made in, or to residents of, any state or country in which such activity would be unlawful. The purchase of real estate is a significant decision. Developer makes no representations concerning any potential for future profit, any future appreciation in value, any income potential, tax advantages, depreciation or investment potential regarding acquiring a unit. This project is being developed to the same. No statements or representations are made regarding the economic or tax benefits to be derived, if any, by the buyer from acquiring a unit. This project is being developed to the same and or or tax benefits to be derived, if any, by the buyer from acquiring a unit. This project is being developed to the same and or the project fund a limited liability company ("developer"), which was formed solely for such purposes. MDLV, LLC. "One Sothebys" is affiliated with this entity, but is not the developer of this project. Purchasers shall look solely any, by the developer (an acquiring a unit. This project is being developed by 3151 which was formed solely for such purposes. MDLV, LLC. "One Sothebys" is affiliated with this entity, but is not the developer of this project. Purchasers shall look solely for units in the condominium and with respect to any and all matters relating to the marketing and/or development of the condominium and with respect to the sales of units in the condominium. All images and designs depicted herein are artist's conceptual renderings, which are based upon preliminary development plans, and are subject to change without notice in the manner provided in the offering documents. All such materials a