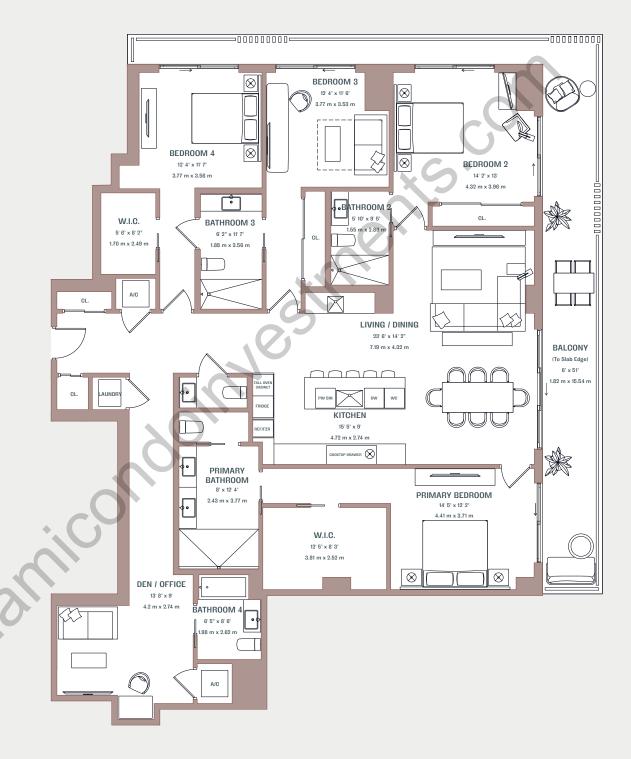

## THE

COCONUT GROVE

4 Bedroom + Den

4 Bathroom

**Powder Room** 

Interior

2,611 SF. / 242 m<sup>2</sup>

Exterior

462 SF. / 43 m<sup>2</sup>

Total

3,073 SF. / 285 m<sup>2</sup>

Lincoln Ave.

TheLincolnCoconutGrove.com

## Residence 05

Developed by

Exclusive Sales & Marketing by

Sotheby's

Partners

These materials are not intended to be an offer to sell, or solicitation to buy a unit in the condominium. Such an offering circular) for the condominium and no statements should be relied upon unless made in the prospectus or in the applicable purchase agreement. In no event shall any solicitation, offer or sale of a unit in the condominium be made in, or to residents of, any state or country in which such activity would be unlawful. The purchase of real estate is a significant decision. Developer makes no representations concerning any potential for future profit, any future appreciation in value, any income potential, tax advantages, depreciation or investment potential regarding a cupit in no any monetary or financial advantages related to same. No statements or representations are made regarding the economic or tax devantages, depreciation or investment potential regarding a unit, nor any monetary or financial advantages related to same. No statements or representations are made regarding the economic or tax devantages, depreciation or investment potential regarding a unit, nor any monetary or financial advantages related to same. Nor a made regarding the economic or tax devantages, depreciation or investment potential regarding a unit, nor any monetary or financial advantages, related to same. Nor a made regarding the economic or tax developer from a cupit in value, any solicitation, for a made regarding the economic or tax developer from a cupit in value, any solicitation, for one Sotheby's its affiliated with this entity, but is not the developer of this project. Purchasers shall look solely to developer fund not to developer fund not to developer and not to developer fund not to develope and not to developer and not to developer fund not to develope and not to develope fund not to develope fund not to develope fund not the developer. Which shall be developed fund not the developer of this project. Purchasers shall look solely to develope fund not the developer of this project. Purchasers shall be devel