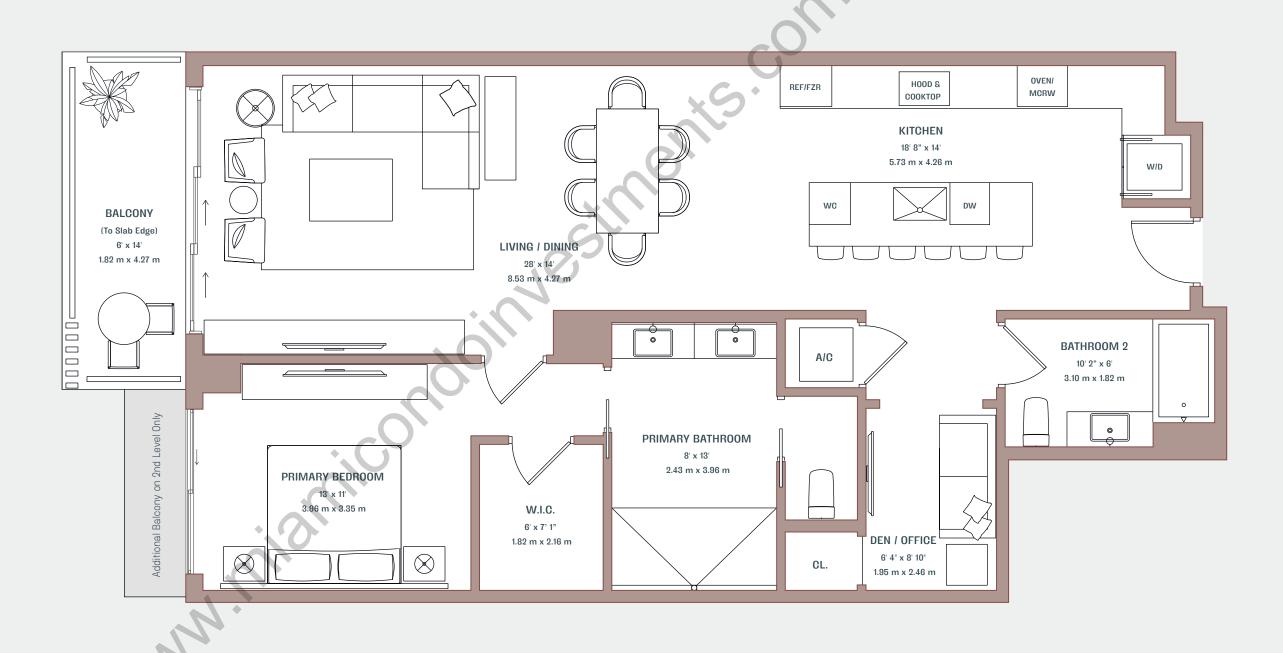

## 1 Bedroom + Den 2 Bathroom

| 2nd Level          | 3th to 7th Leve    |
|--------------------|--------------------|
| Interior           | Interior           |
| 1,227 SF. / 114 m² | 1,227 SF. / 114 m² |
| Exterior           | Exterior           |
| 126 SF. / 12 m²    | 96 SF. / 9 m²      |
| Total              | Total              |
| 1,353 SF. / 126 m² | 1,323 SF. / 123 m² |

## Residence 03

Developed by

Exclusive Sales & Marketing by

ONE | Sotheby's

Partners

These materials are not intended to be an offer to sell, or solicitation to buy a unit in the condominium. Such an offering shall only be made pursuant to the prospectus (offering circular) for the condominium and no statements should be relied upon unless made in the prospectus or in the applicable purchase agreement. In no event shall any solicitation, offer or sale of a unit in the condominium be made in, or to residents of, any state or country in which such activity would be unlawful. The purchase of real estate is a significant decision. Developer makes no representations concerning any potential for future profit, any future appreciation in value, any income potential, tax advantages, depreciation or investment potential regarding acquiring a unit, nor any monetary or financial advantages related to the same. No statements or representations are made regarding the economic or tax benefits to be derived, if any, by the buyer from acquiring and/or owning a unit. This project is being developed by 3151 SW 27 Avenue PropCo LLC., a Florida limited liability company ("developer"), which was formed solely for such purposes. MDLV, LLC. "One Sotheby's" is affiliated with this entity, but is not the developer of this project. Purchasers shall look solely to the developer (and not to One Sotheby's and/or any of its affiliates other than developer) with respect to any and all matters relating to the marketing and/or development of the condominium and with respect to the sales of unities in the condominium and with respect to the sales of unities in the condominium and units are relatively. The condominium and with respect to the sales of units in the condominium and units are relatively. The project is being developed by 3151 SW 27 Avenue PropCo LLC., a Florida limited liability company ("developer"), which was formed repair and advantages related to the same. No statements or representations are made regarding the economic or tax benefits to be derived, if any, by the buyer from acquiring and/or owning a unit. This