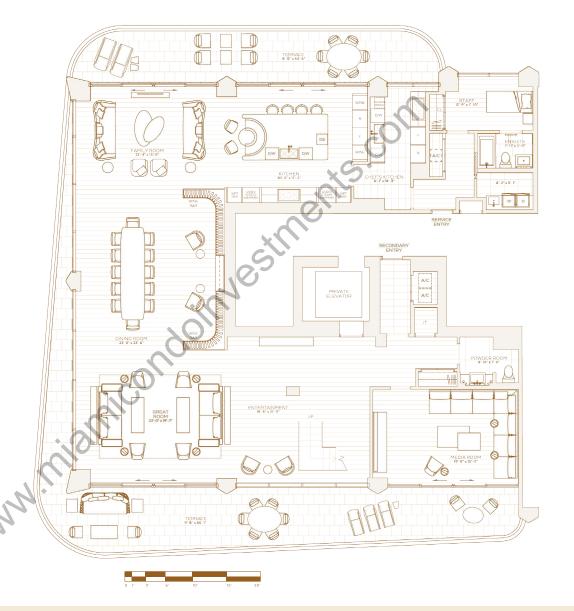

## PENTHOUSE B LEVEL 17 LOWER FLOOR

SIX BEDROOMS SEVEN BATHROOMS TWO POWDER ROOMS

INTERIOR 6,534 SQ.FT / 607 SQ.™

EXTERIOR 4,977 SQ.FT / 462 SQ.M

TOTAL 11,511 SQ. FT / 1,069 SQ. M