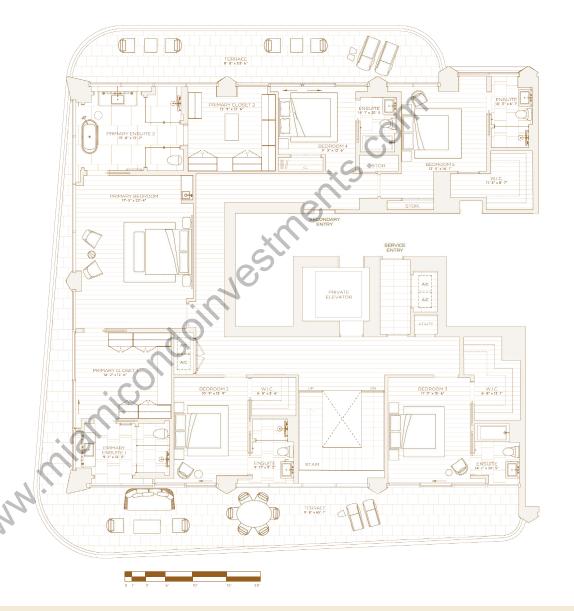

## PENTHOUSE B LEVEL 18 UPPER FLOOR

SIX BEDROOMS SEVEN BATHROOMS TWO POWDER ROOMS

INTERIOR 6,534 SQ.FT / 607 SQ.™

EXTERIOR 4,977 SQ.FT / 462 SQ.M

TOTAL 11,511 SQ. FT / 1,069 SQ. M

⊕ Douglas Elliman

305-564-1533 SALES@RCBEACHHOUSES.COM 1671 COLLINS AVE, MIAMI BEACH, FL 33139