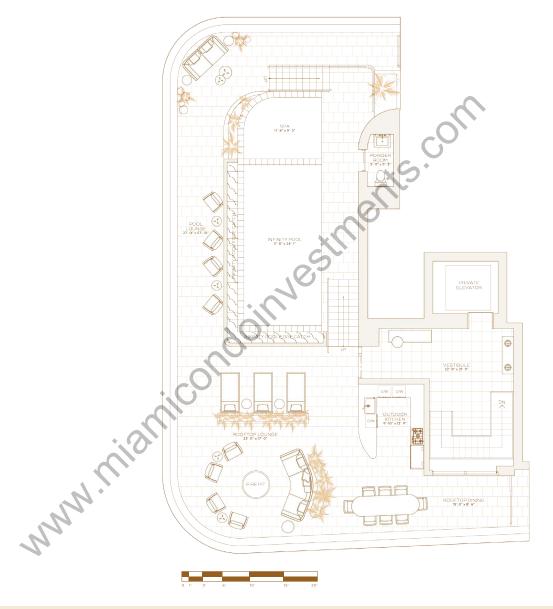

## PENTHOUSE B LEVEL 19 ROOFTOP

SIX BEDROOMS SEVEN BATHROOMS TWO POWDER ROOMS

INTERIOR 6,534 SQ. FT / 607 SQ. M

EXTERIOR 4,977 SQ.FT / 462 SQ.M

TOTAL 11,511 SQ. FT / 1,069 SQ. M

0