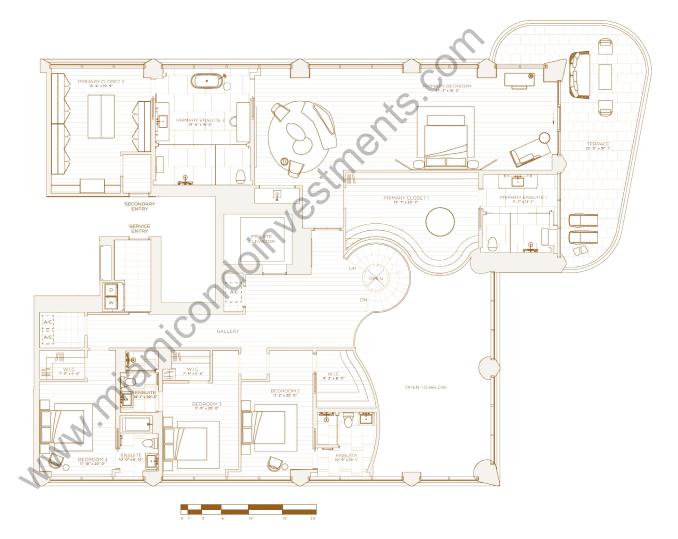

## PENTHOUSE A LEVEL 18 UPPER FLOOR

SEVEN BEDROOMS EIGHT BATHROOMS TWO POWDER ROOMS

INTERIOR 8,104 SQ. FT / 753 SQ. M

**EXTERIOR** 5,187 SQ. FT / 482 SQ. M

TOTAL 13,291 SQ. FT / 1,235 SQ. M

⊕ Douglas Elliman
□ Dovelopment Marketing