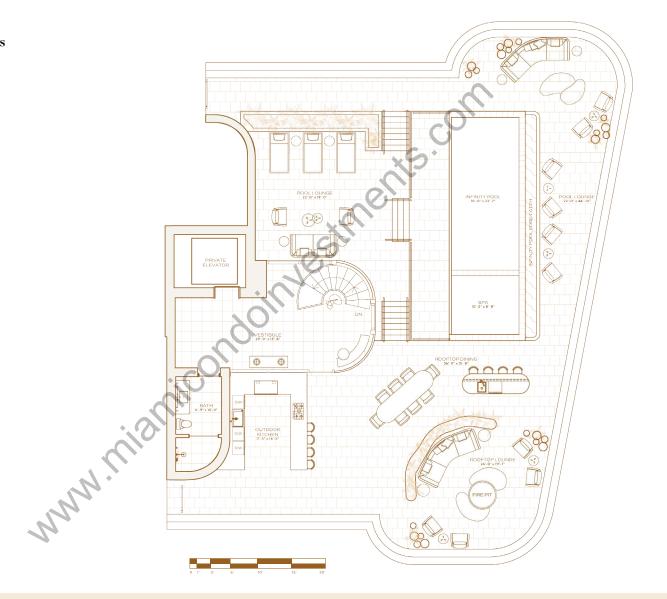

## PENTHOUSE A LEVEL 19 ROOFTOP

SEVEN BEDROOMS EIGHT BATHROOMS TWO POWDER ROOMS

INTERIOR 8,104 SQ. FT / 753 SQ. M

EXTERIOR 5,187 SQ. FT / 482 SQ. M

TOTAL 13,291 SQ. FT / 1,235 SQ. M

0

⊕ Douglas Elliman

305-564-1533 SALES@RCBEACHHOUSES.COM 1671 COLLINS AVE, MIAMI BEACH, FL 33139 ERT CALT ON REDIRECT SOUTHER CHARM FOR MAD DIRECT BY CHART ON THE CHARM FOR THE STATE PART OF THE CHARM FOR THE STATE PART OF THE CHARM FOR TH