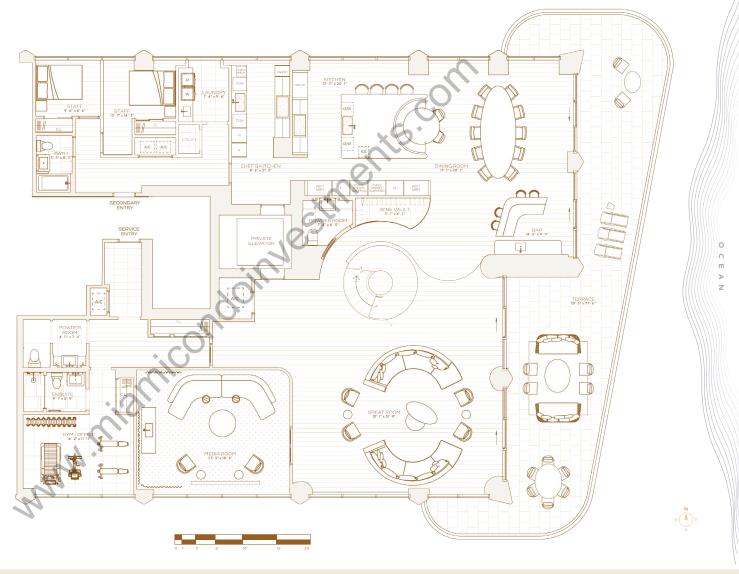

## PENTHOUSE A LEVEL 17 LOWER FLOOR

SEVEN BEDROOMS EIGHT BATHROOMS TWO POWDER ROOMS

INTERIOR 8,104 SQ. FT / 753 SQ. ™

EXTERIOR 5,187 SQ. FT / 482 SQ. M

TOTAL 13,291 SQ. FT / 1,235 SQ. M