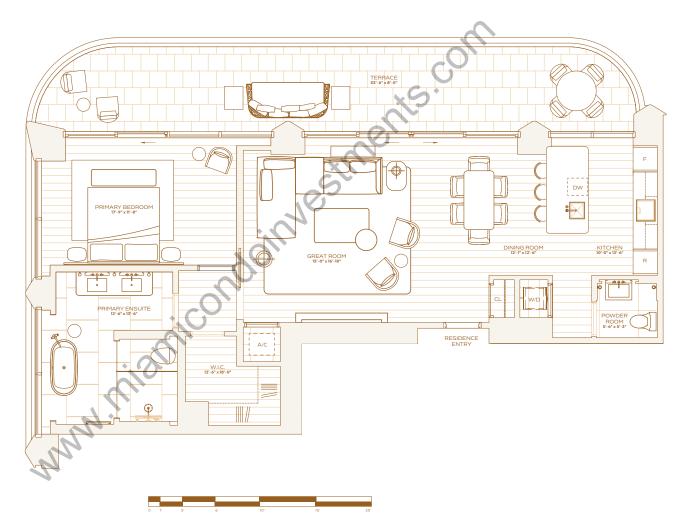

## RESIDENCE D LEVEL 9 & 10

ONE BEDROOM ONE BATHROOM POWDER ROOM

INTERIOR 1,210 SQ. FT / 112 SQ. M

**EXTERIOR** 385 SQ. <sup>FT</sup> / 36 SQ. <sup>M</sup>

**TOTAL** 1,595 SQ. FT / 148 SQ. M

⊕ Douglas Elliman
 □
 □
 □
 □
 □
 □
 □
 □
 □
 □
 □
 □
 □
 □
 □
 □
 □
 □
 □
 □
 □
 □
 □
 □
 □
 □
 □
 □
 □
 □
 □
 □
 □
 □
 □
 □
 □
 □
 □
 □
 □
 □
 □
 □
 □
 □
 □
 □
 □
 □
 □
 □
 □
 □
 □
 □
 □
 □
 □
 □
 □
 □
 □
 □
 □
 □
 □
 □
 □
 □
 □
 □
 □
 □
 □
 □
 □
 □
 □
 □
 □
 □
 □
 □
 □
 □
 □
 □
 □
 □
 □
 □
 □
 □
 □
 □
 □
 □
 □
 □
 □
 □
 □
 □
 □
 □
 □
 □
 □
 □
 □
 □
 □
 □
 □
 □
 □
 □
 □
 □
 □
 □
 □
 □
 □
 □
 □
 □
 □
 □
 □
 □
 □
 □
 □
 □
 □
 □
 □
 □
 □
 □
 □
 □
 □
 □
 □
 □
 □
 □
 □
 □
 □
 □
 □
 □
 □
 □
 □
 □
 □
 □
 □
 □
 □
 □
 □
 □
 □
 □
 □
 □
 □
 □
 □
 □
 □
 □
 □
 □
 □
 □
 □
 □
 □
 □
 □
 □
 □
 □
 □
 □
 □
 □
 □
 □
 □
 □
 □
 □
 □
 □
 □
 □
 □
 □
 □
 □
 □
 □
 □
 □
 □
 □
 □
 □
 □
 □
 □
 □
 □
 □
 □
 □
 □
 □
 □
 □
 □
 □
 □
 □
 □
 □
 □
 □
 □
 □
 □
 □
 □
 □
 □
 □
 □
 □
 □
 □
 □
 □
 □
 □
 □
 □
 □
 □
 □
 □
 □
 □
 □
 □
 □
 □
 □
 □
 □
 □
 □
 □
 □
 □
 □
 □
 □
 □
 □
 □
 □
 □
 □
 □
 □
 □
 □
 □
 □
 □
 □
 □
 □
 □
 □
 □
 □
 □
 □
 □
 □
 □
 □
 □
 □
 □
 □
 □
 □
 □
 □
 □
 □
 □
 □
 □
 □
 □
 □
 □
 □
 □
 □
 □
 □
 □
 □
 □
 □
 □
 □
 □
 □
 □
 □
 □
 □
 □