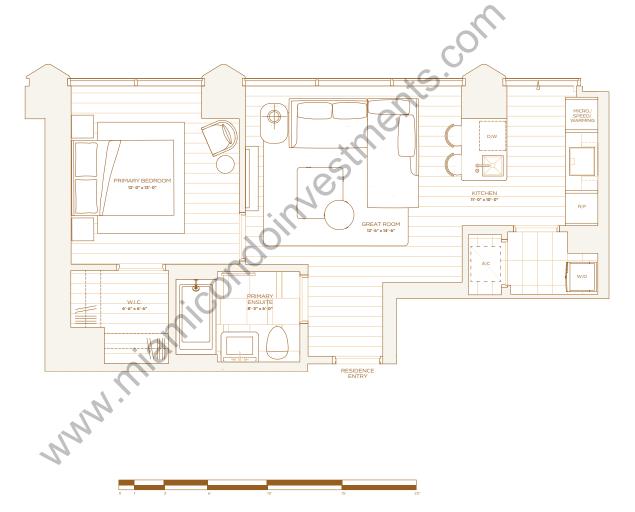

## RESIDENCE B LEVEL 5 & 6

ONE BEDROOM
ONE BATHROOM

TOTAL 612 SQ. FT / 57 SQ. M

⊕ Douglas Elliman
 □
 □
 □
 □
 □
 □
 □
 □
 □
 □
 □
 □
 □
 □
 □
 □
 □
 □
 □
 □
 □
 □
 □
 □
 □
 □
 □
 □
 □
 □
 □
 □
 □
 □
 □
 □
 □
 □
 □
 □
 □
 □
 □
 □
 □
 □
 □
 □
 □
 □
 □
 □
 □
 □
 □
 □
 □
 □
 □
 □
 □
 □
 □
 □
 □
 □
 □
 □
 □
 □
 □
 □
 □
 □
 □
 □
 □
 □
 □
 □
 □
 □
 □
 □
 □
 □
 □
 □
 □
 □
 □
 □
 □
 □
 □
 □
 □
 □
 □
 □
 □
 □
 □
 □
 □
 □
 □
 □
 □
 □
 □
 □
 □
 □
 □
 □
 □
 □
 □
 □
 □
 □
 □
 □
 □
 □
 □
 □
 □
 □
 □
 □
 □
 □
 □
 □
 □
 □
 □
 □
 □
 □
 □
 □
 □
 □
 □
 □
 □
 □
 □
 □
 □
 □
 □
 □
 □
 □
 □
 □
 □
 □
 □
 □
 □
 □
 □
 □
 □
 □
 □
 □
 □
 □
 □
 □
 □
 □
 □
 □
 □
 □
 □
 □
 □
 □
 □
 □
 □
 □
 □
 □
 □
 □
 □
 □
 □
 □
 □
 □
 □
 □
 □
 □
 □
 □
 □
 □
 □
 □
 □
 □
 □
 □
 □
 □
 □
 □
 □
 □
 □
 □
 □
 □
 □
 □
 □
 □
 □
 □
 □
 □
 □
 □
 □
 □
 □
 □
 □
 □
 □
 □
 □
 □
 □
 □
 □
 □
 □
 □
 □
 □
 □
 □
 □
 □
 □
 □
 □
 □
 □
 □
 □
 □
 □
 □
 □
 □
 □
 □
 □
 □
 □
 □
 □
 □
 □
 □
 □
 □
 □
 □
 □
 □
 □
 □
 □
 □
 □
 □
 □
 □
 □
 □
 □
 □
 □
 □
 □
 □
 □
 □
 □
 □
 □
 □
 □
 □
 □
 □
 □
 □
 □
 □
 □
 □
 □
 □
 □
 □
 □
 □
 □
 □
 □
 □
 □
 □
 □
 □
 □
 □
 □
 □
 □
 □