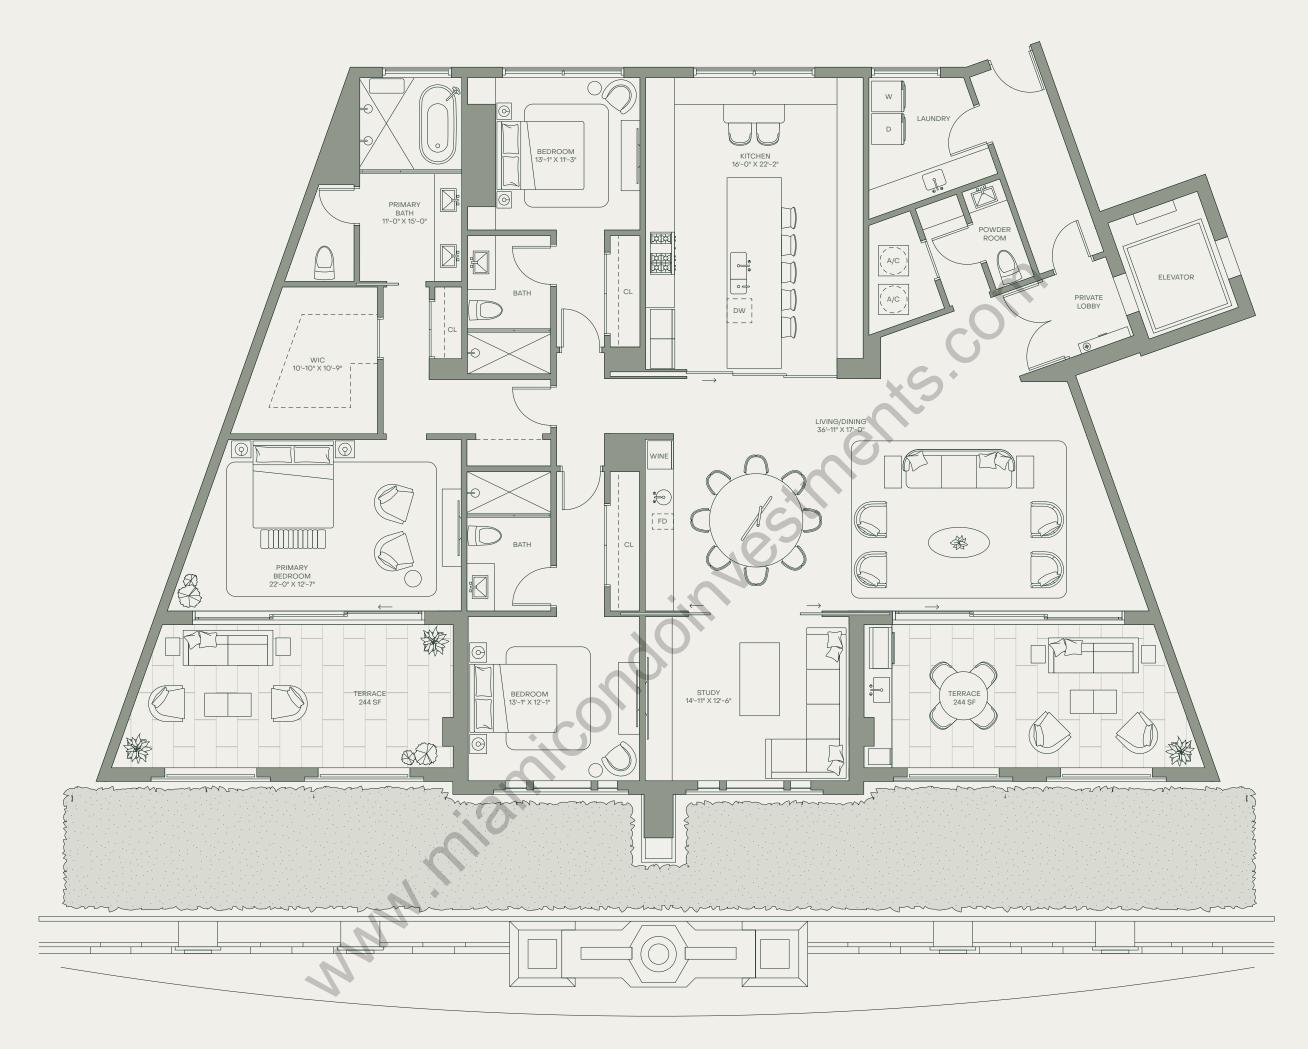

## PONCE PARK

CORAL GABLES

Catalonia Avenue

| <b>RESIDENCE 3D</b> | 3 BEDROOMS + STUDY ROOM   |          | 2,929 SF | 272 SQM |  |
|---------------------|---------------------------|----------|----------|---------|--|
| LEVEL 3-6           | 3 BATHROOMS   POWDER ROOM | EXTERIOR | 488 SF   | 45 SQM  |  |
| 306, 408, 506, 606  |                           | TOTAL    | 3,417 SF | 317 SQM |  |

There are various recognized methods for calculating the square footage of a unit. The square footage and dimensions stated here is measured to the exterior boundaries of the exterior walls and the centerline of interior demising walls. This method of measurement varies from, and is larger than, the dimensions that would be determined by using the description and definition of the "Unit" set forth in the Declaration (which generally only includes the interior airspace between the perimeter walls and excludes interior structural components). For your reference, the area of the Unit, determined in accordance with those defined unit boundaries, is set forth in the Declaration. Note that measurements of rooms set forth on this floor plan are generally taken at the greatest points of each given room (as if the room were a perfect rectangle), without regard for any cutouts. Accordingly, the area of the actual room will typically be smaller than the product obtained by multiplying the stated length times width. The dimensions and square footage stated for this unit floor plan are approximate and may vary with actual construction and all floor plans are subject to change. All depictions of furnishings, appliances, built-ins, counters, soffits, floor coverings, lighting and other matters of detail, including, without limitation, items of finish and decoration, are conceptual only and are not necessarily included in each Unit. Consult the Developer's prospectus for information on what is offered with the Unit.