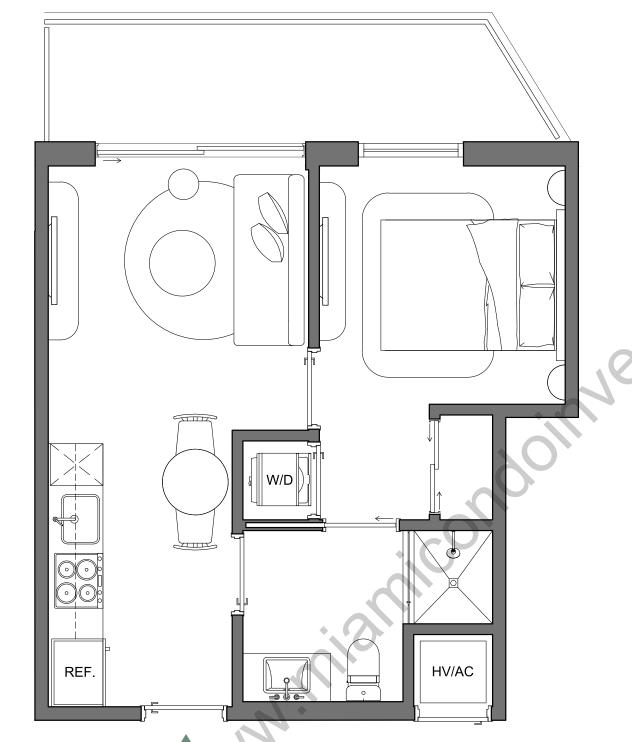

## ONE BED / ONE BATH

 INTERIOR
 405 SQFT | 38 M2

 EXTERIOR
 90 SQFT | 8 M2

 TOTAL
 495 SQFT | 46 M2

Palma Miami Beach (the "Condominium") is being developed, offered and sold by Palma Miami Beach, LLC, a Florida limited liability company (the "Developer") and not by Lefferts Investments LLC or its other affiliates ("Lefferts"). The Developer is a separate legal entity from Lefferts. Any and all statements, disclosures and/or representations shall be deemed made by Developer and not by Lefferts and you agree to look solely to the Developer (and not to Lefferts) with respect to any and all matters relating to the marketing and/or development of the Condominium and with respect to the sales of units in the Condominium.