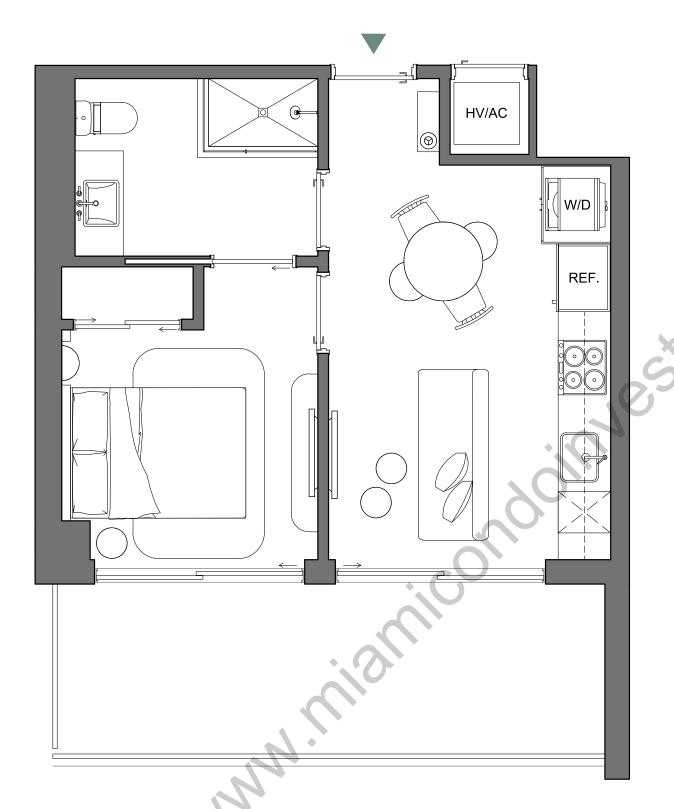

A1C/04

## ONE BED / ONE BATH

INTERIOR 413 SQFT | 39 M2 EXTERIOR 150 SQFT | 14 M2 TOTAL 563 SQFT | 52 M2

Palma Miami Beach (the "Condominium") is being developed, offered and sold by Palma Miami Beach, LLC, a Florida limited liability company (the "Developer") and not by Lefferts Investments LLC or its other affiliates ("Lefferts"). The Developer is a separate legal entity from Lefferts. Any and all statements, disclosures and/or representations shall be deemed made by Developer and not by Lefferts and you agree to look solely to the Developer (and not to Lefferts) with respect to any and all matters relating to the marketing and/or development of the Condominium and with respect to the sales of units in the Condominium.