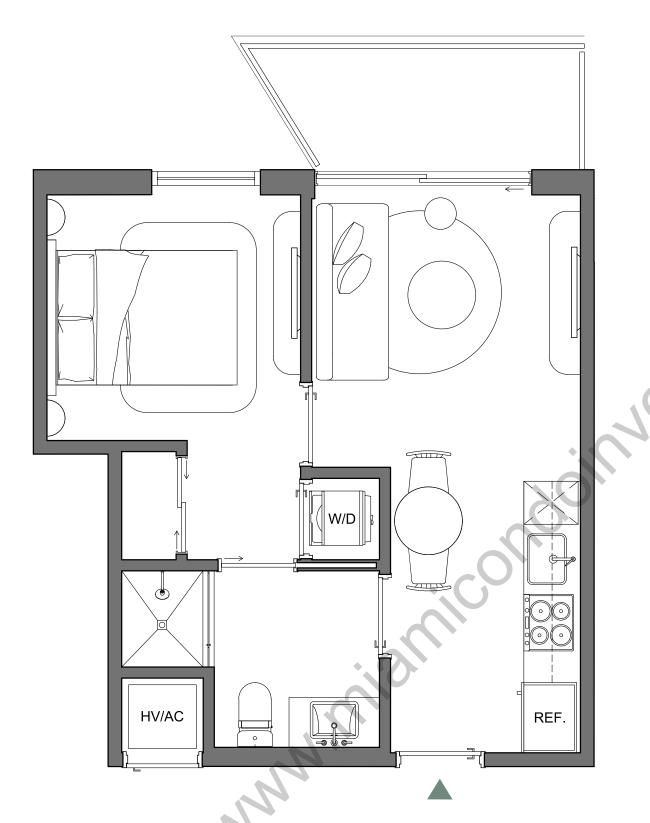

A7/03

## ONE BED / ONE BATH

INTERIOR 410 SQFT | 38 M2

EXTERIOR 58 SQFT | 5 M2

TOTAL 468 SQFT | 43 M2

Palma Miami Beach (the "Condominium") is being developed, offered and sold by Palma Miami Beach, LLC, a Florida limited liability company (the "Developer") and not by Lefferts Investments LLC or its other affiliates ("Lefferts"). The Developer is a separate legal entity from Lefferts. Any and all statements, disclosures and/or representations shall be deemed made by Developer and not by Lefferts and you agree to look solely to the Developer (and not to Lefferts) with respect to any and all matters relating to the marketing and/or development of the Condominium and with respect to the sales of units in the Condominium.