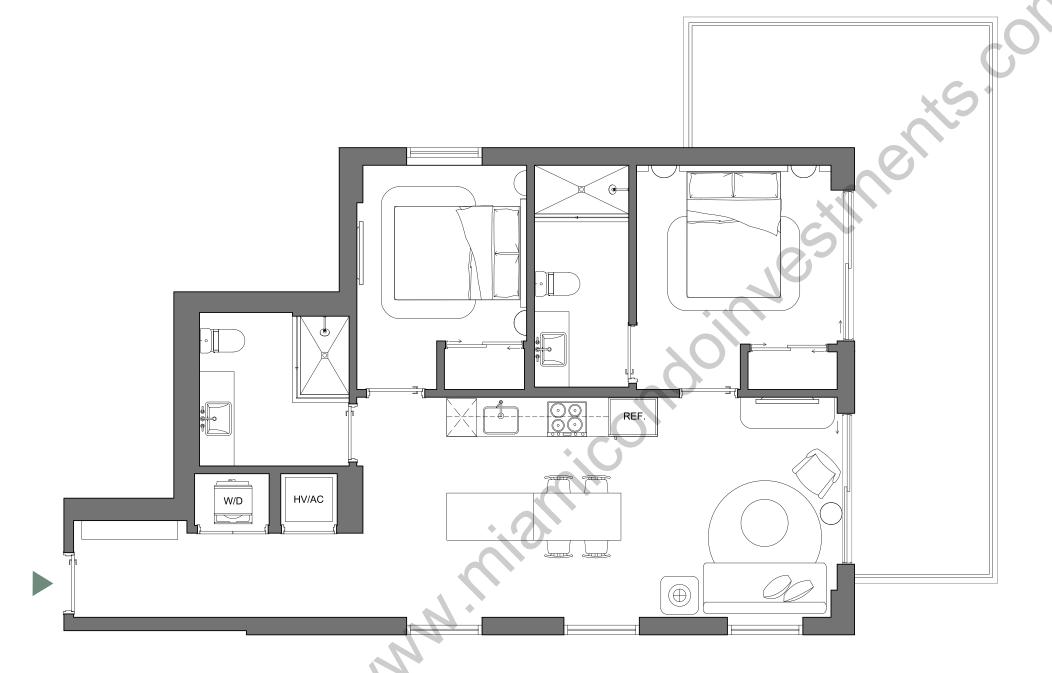

## PALMA

MIAMI BEACH RESIDENCES

B1/02

## TWO BED / TWO BATH

 INTERIOR
 889 SQFT | 83 M2

 EXTERIOR
 291 SQFT | 27 M2

 TOTAL
 1,180 SQFT | 110 M2

Palma Miami Beach (the "Condominium") is being developed, offered and sold by Palma Miami Beach, LLC, a Florida limited liability company (the "Developer") and not by Lefferts Investments LLC or its other affiliates ("Lefferts"). The Developer is a separate legal entity from Lefferts. Any and all statements, disclosures and/or representations shall be deemed made by Developer and not by Lefferts and you agree to look solely to the Developer (and not to Lefferts) with respect to any and all matters relating to the marketing and/or development of the Condominium and with respect to the sales of units in the Condominium.