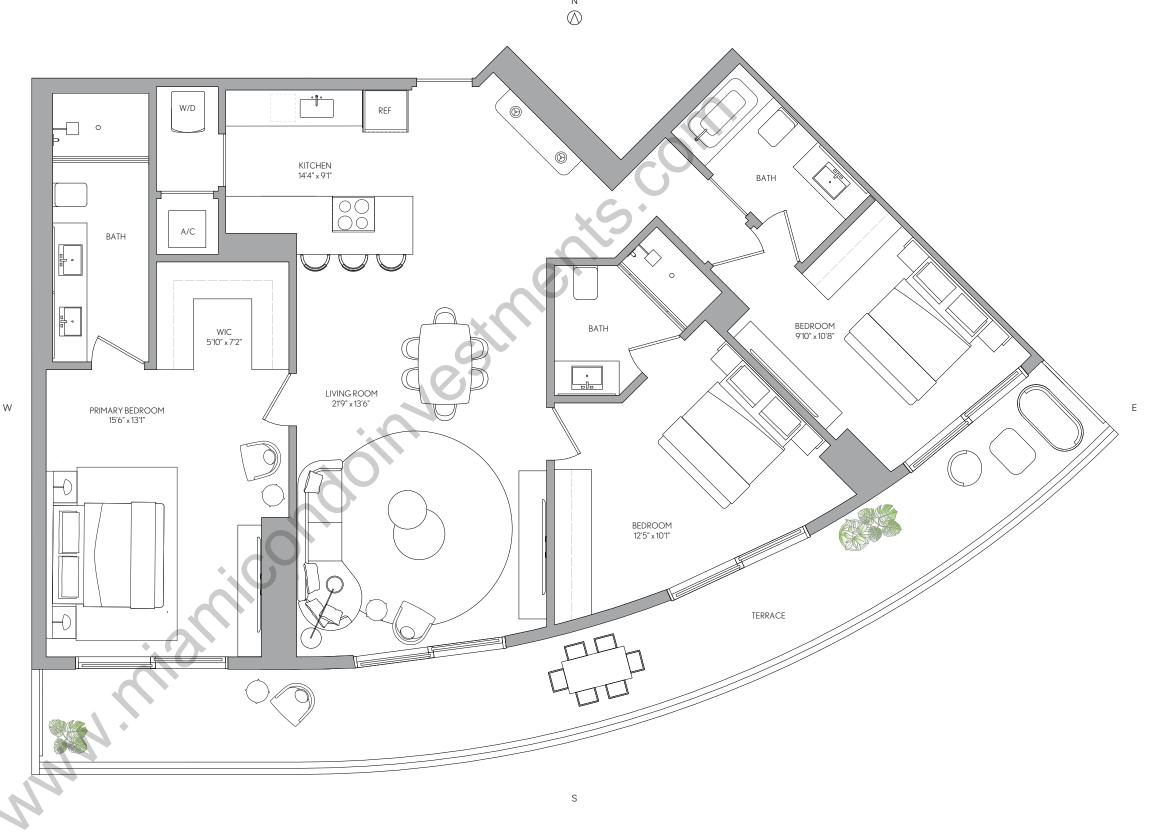

## RESIDENCE 04

3 BEDROOMS 3 BATHS

LIVING AREA TERRACE TOTAL

1,408 Sq Ft 347 SQ FT 1,755 SQ FT

130.80 M<sup>2</sup> 32.23 M2 163.03 M2

□ ORAL REPRESENTATIONS CANNOT BE RELIED UPON AS CORRECTLY STATING THE REPRESENTATIONS OF THE DEVELOPER. FOR CORRECT REPRESENTATIONS, MAKE REFERENCE TO THIS BROCHURE AND TO THE DOCUMENTS REQUIRED BY SECTION 718.503, FLORIDA STATUTES. TO BE FURNISHED BY A DEVELOPER TO A BUYER OR LESSEE.