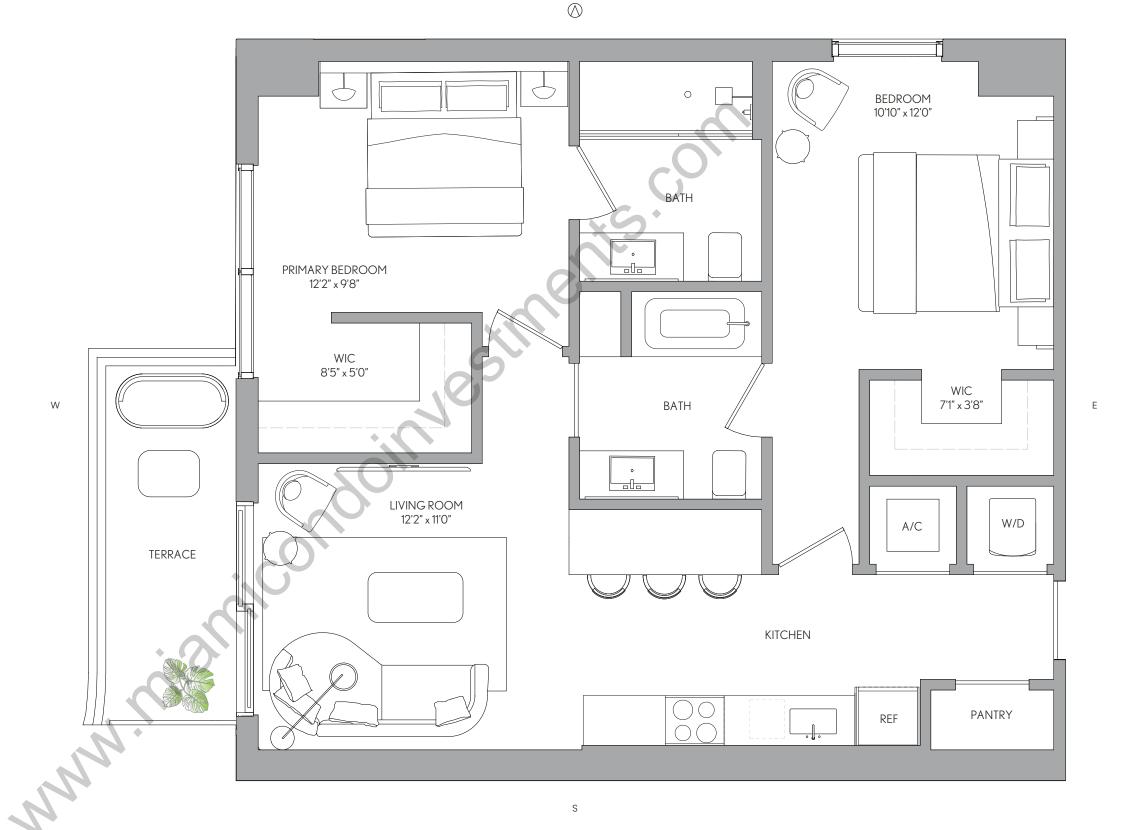

## RESIDENCE 13

2 BEDROOMS 2 BATHS

LIVING AREA TERRACE TOTAL

908 Sq Ft 81 SQ FT 989 SQ FT

84.35 M<sup>2</sup> 7.52 M2 91.87 M2

△ ORAL REPRESENTATIONS CANNOT BE RELIED UPON AS CORRECTLY STATING THE REPRESENTATIONS OF THE DEVELOPER. FOR CORRECT REPRESENTATIONS, MAKE REFERENCE TO THIS BROCHURE AND TO THE DOCUMENTS REQUIRED BY SECTION 718.503, FLORIDA STATUTES, TO BE FURNISHED BY A DEVELOPER TO A BUYER OR LESSEE.