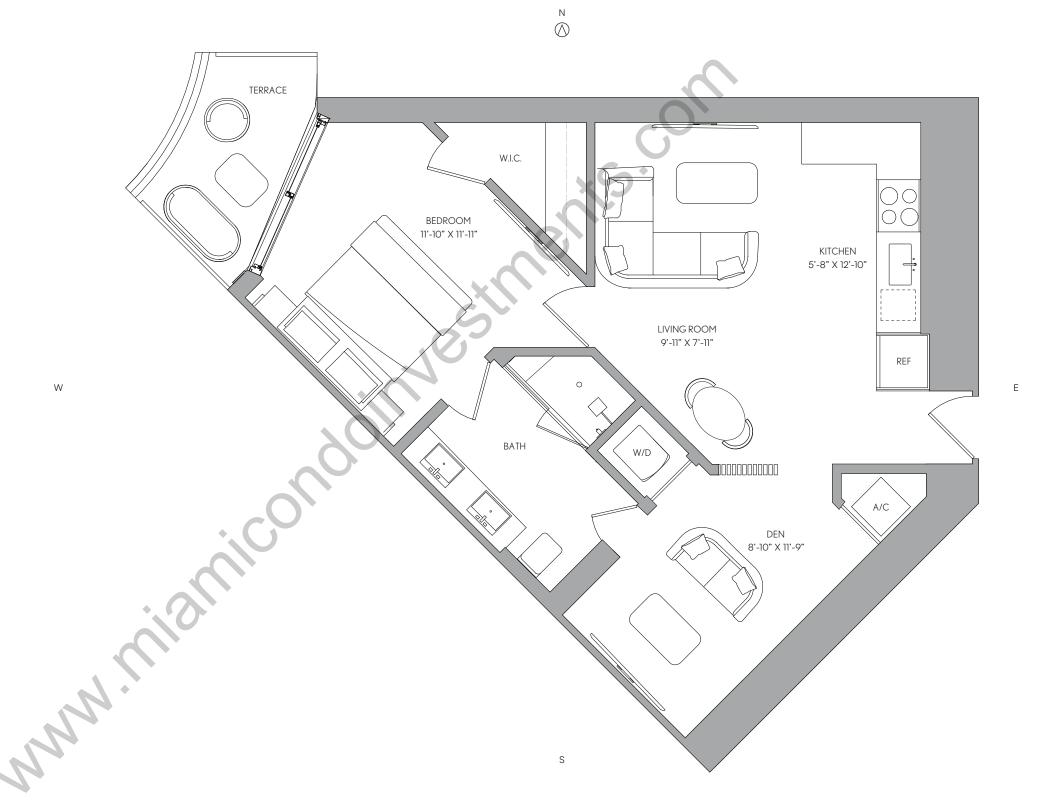

## RESIDENCE 12

JR 1 BEDROOM + DEN 1 BATH

 LIVING AREA
 TERRACE
 TOTAL

 795 Sq Ft
 62 SQ FT
 857 SQ FT

 73.85 M²
 5.75 M²
 79.6 M²

○ ORAL REPRESENTATIONS CANNOT BE RELIED UPON AS CORRECTLY STATING THE REPRESENTATIONS OF THE DEVELOPER. FOR CORRECT REPRESENTATIONS, MAKE REFERENCE TO THIS BROCHURE AND TO THE DOCUMENTS REQUIRED BY SECTION 718.503, FLORIDA STATUTES. TO BE FURNISHED BY A DEVELOPER TO A BUYER OR LESSEE.