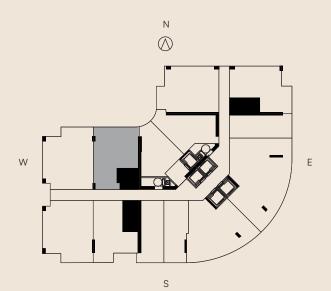

## RESIDENCE 10

LEVELS 15-34

1 BEDROOM 1 BATH

 LIVING AREA
 TERRACE
 TOTAL

 706 Sq Ft
 155 SQ FT
 861 SQ FT

 65.58 M²
 14.40 M2
 79.98 M2

Ε BEDROOM TERRACE 10'2" x 11'9" N 🛇 W/D LIVING ROOM 13'2" x 11'10" **KITCHEN** A/C 