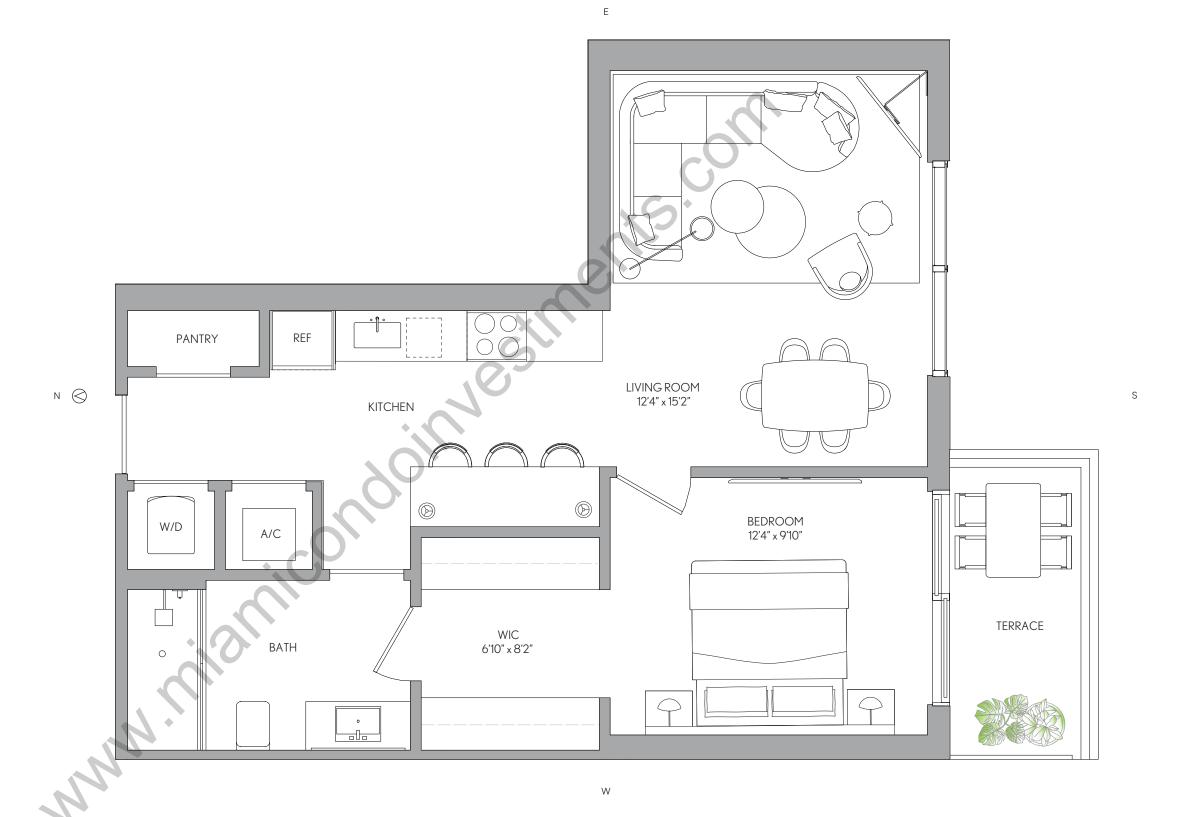

## RESIDENCE 07

LEVELS 15-34

1 BEDROOM 1 BATH

LIVING AREA TERRACE TOTAL

708 Sq Ft 67 SQ FT 775 SQ FT

65.77 M<sup>2</sup> 6.22 M2 71.99 M2

○ ORAL REPRESENTATIONS CANNOT BE RELIED UPON AS CORRECTLY STATING THE REPRESENTATIONS OF THE DEVELOPER. FOR CORRECT REPRESENTATIONS, MAKE REFERENCE TO THIS BROCHURE AND TO THE DOCUMENTS REQUIRED BY SECTION 718.503. FLORIDA STATUTES. TO BE FURNISHED BY A DEVELOPER TO A BUYER OR LESSEE.