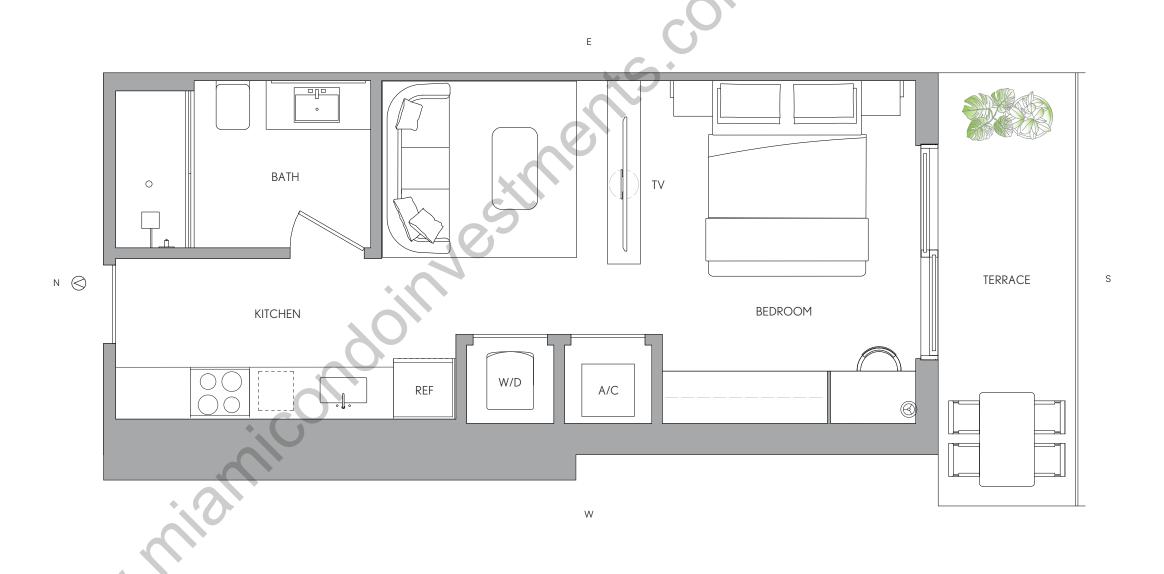

## RESIDENCE 06

LEVELS 15-34

STUDIO

 LIVING AREA
 TERRACE
 TOTAL

 465 Sq Ft
 93 SQ FT
 558 SQ FT

 43.19 M²
 8.63 M2
 51.82 M2

□ ORAL REPRESENTATIONS CANNOT BE RELIED UPON AS CORRECTLY STATING THE REPRESENTATIONS OF THE DEVELOPER. FOR CORRECT REPRESENTATIONS, MAKE REFERENCE TO THIS BROCHURE AND TO THE DOCUMENTS REQUIRED BY SECTION 718.503, FLORIDA STATUTES, TO BE FURNISHED BY A DEVELOPER TO A BUYER OR LESSEE.