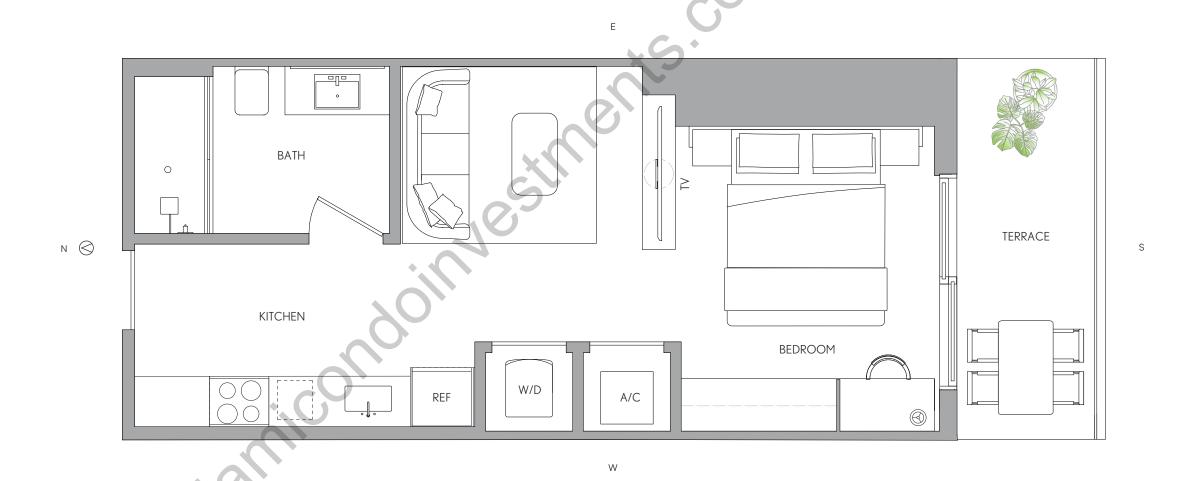

## RESIDENCE 05

LEVELS 15-33

**STUDIO** 

 LIVING AREA
 TERRACE
 TOTAL

 452 Sq Ft
 76 SQ FT
 528 SQ FT

 41.99 M²
 7.06 M2
 49.05 M2

□ ORAL REPRESENTATIONS CANNOT BE RELIED UPON AS CORRECTLY STATING THE REPRESENTATIONS OF THE DEVELOPER. FOR CORRECT REPRESENTATIONS, MAKE REFERENCE TO THIS BROCHURE AND TO THE DOCUMENTS REQUIRED BY SECTION 718.503, FLORIDA STATUTES, TO BE FURNISHED BY A DEVELOPER TO A BUYER OR LESSEE.