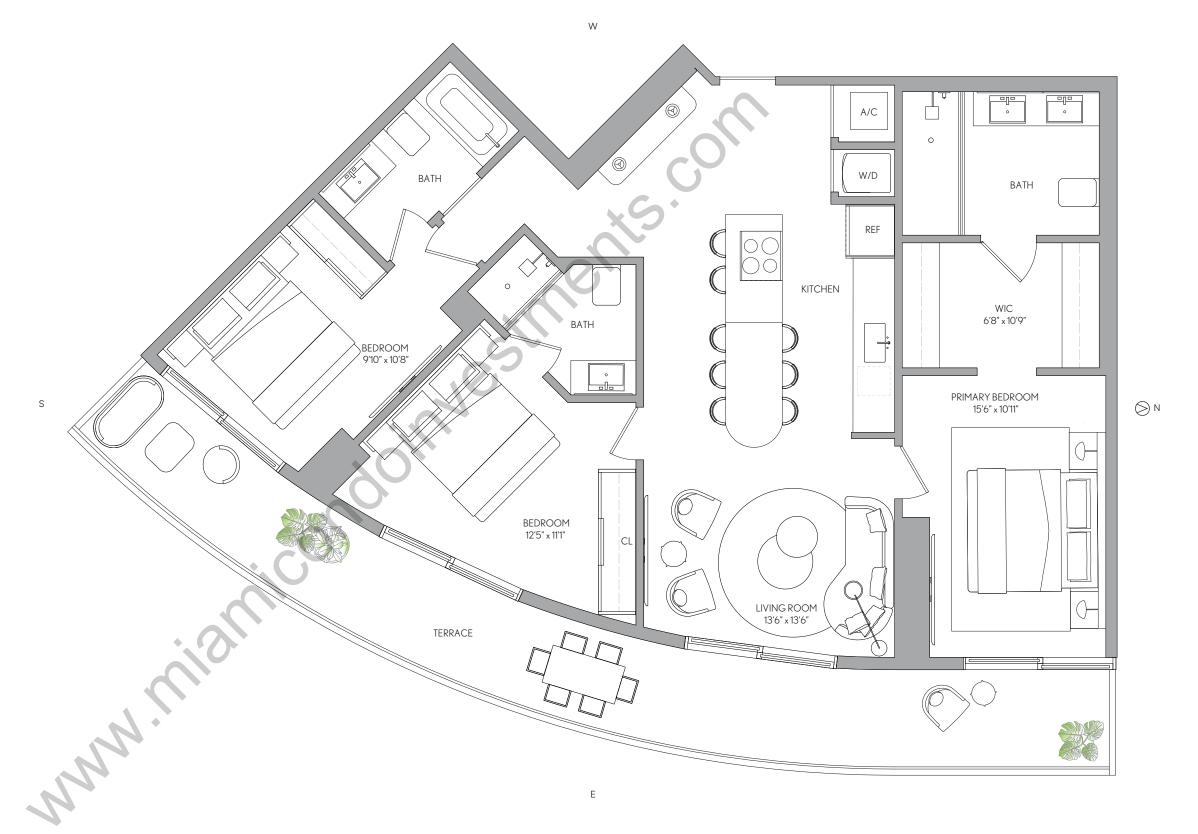

## RESIDENCE 03

LEVELS 15-35

3 BEDROOMS 3 BATHS

LIVING AREA TERRACE TOTAL

1,326 SQ FT 335 SQ FT 1,661 SQ FT

123.18 M<sup>2</sup> 31.12 M2 154.30 M2

□ ORAL REPRESENTATIONS CANNOT BE RELIED UPON AS CORRECTLY STATING THE REPRESENTATIONS OF THE DEVELOPER. FOR CORRECT REPRESENTATIONS, MAKE REFERENCE TO THIS BROCHURE AND TO THE DOCUMENTS REQUIRED BY SECTION 718.503, FLORIDA STATUTES. TO BE FURNISHED BY A DEVELOPER TO A BUYER OR LESSEE.