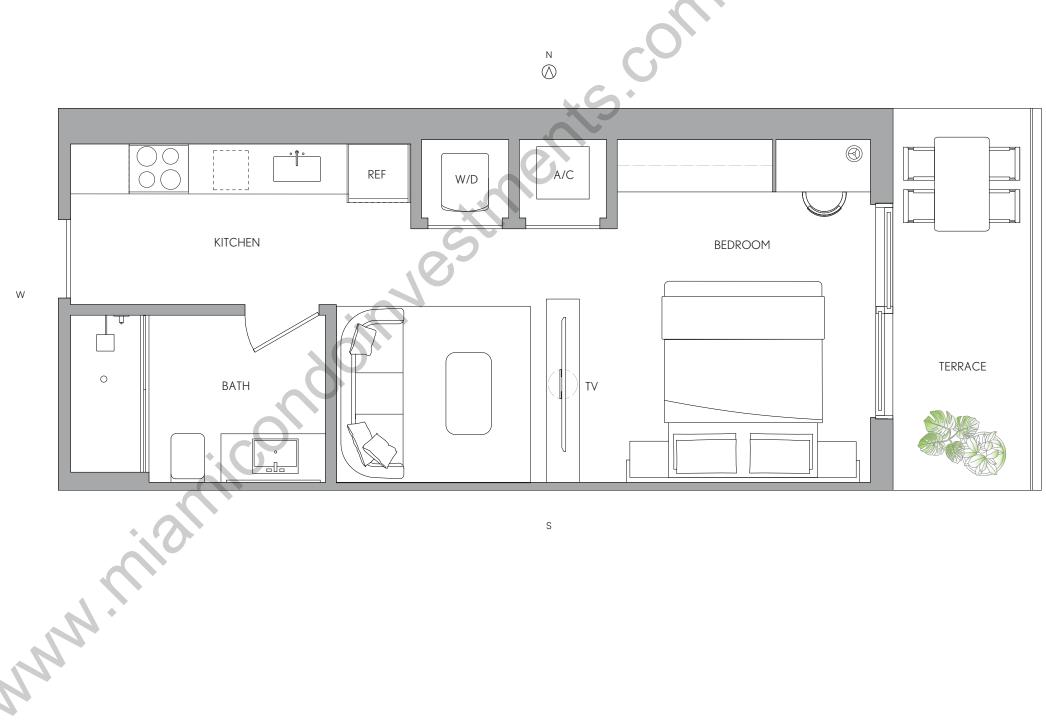

## RESIDENCE 02 LEVEL \$ 15-35

## STUDIO

| LIVING AREA          | TERRACE  | TOTAL     |
|----------------------|----------|-----------|
| 465 SQ FT            | 82 SQ FT | 547 SQ FT |
| 43.19 M <sup>2</sup> | 7.61 M2  | 50.80 M2  |