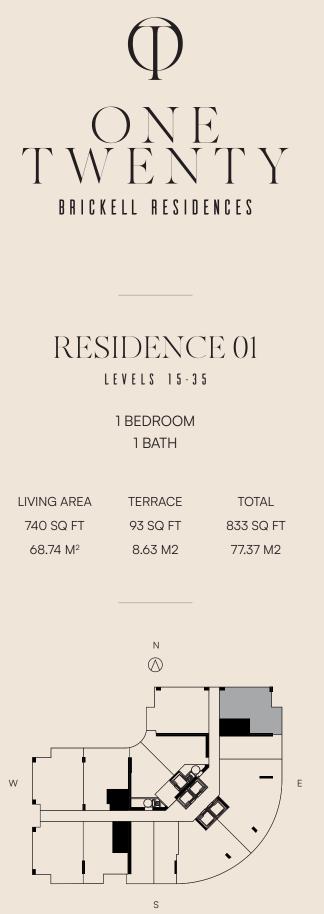

WIC

8'0" x 6'5"

 $\bigcirc$ 

•

BATH

LEVELS 15-35 KITCHEN W **1 BEDROOM** 1 BATH A/C REF TERRACE TOTAL 93 SQ FT 833 SQ FT www.milamile 8.63 M2 77.37 M2 Ν  $\bigcirc$ 

0

W/D