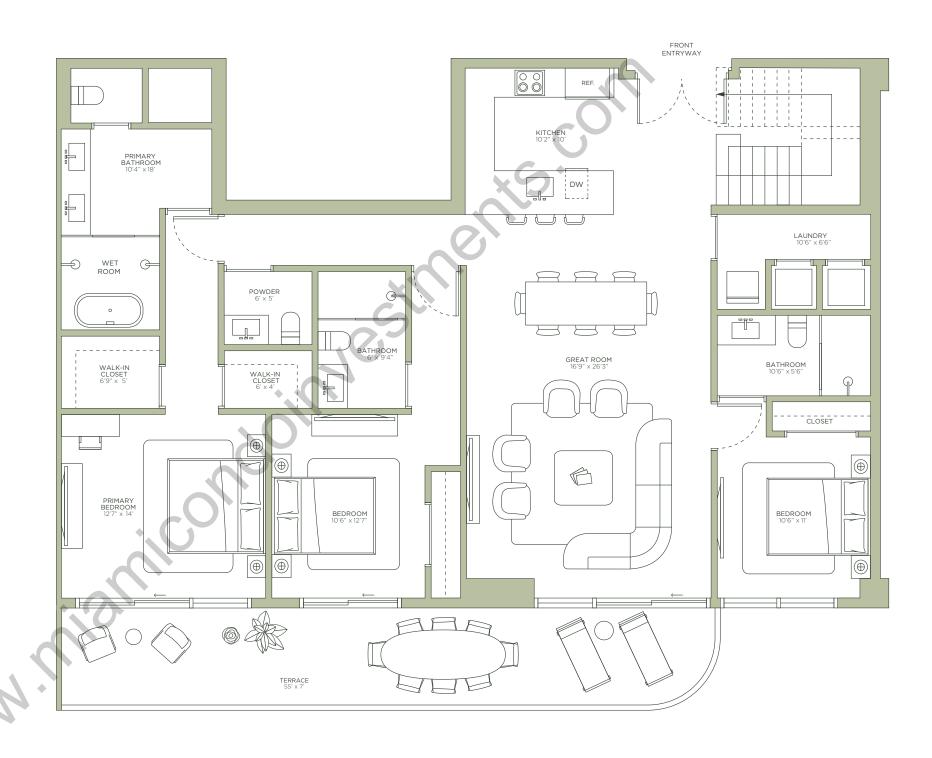

## PH06 Lower Level

### 3 BEDROOMS | 4.5 BATHROOMS

| TOTAL    | 2,210 SQ FT   201 SQ M |
|----------|------------------------|
| INTERIOR | 1,896 SQ FT   176 SQ M |
| EXTERIOR | 265 SQ FT   25 SQ M    |