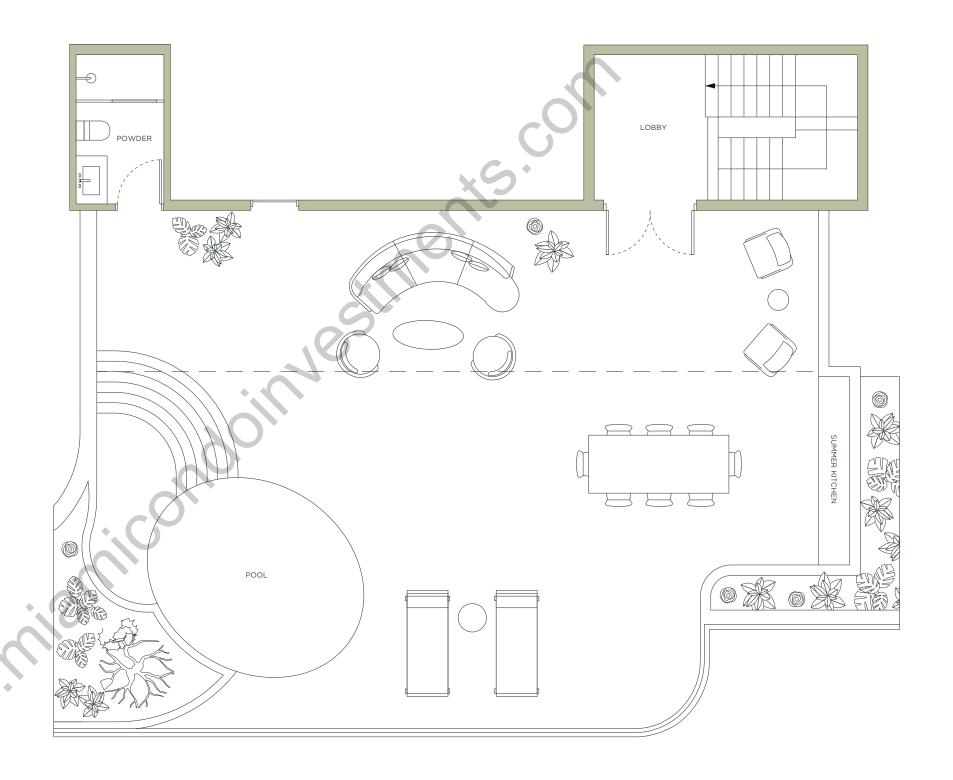

# PH06 RoofLevel

#### 3 BEDROOMS | 4.5 BATHROOMS

| TOTAL    | 2,210 SQ FT   201 SQ M |
|----------|------------------------|
| INTERIOR | 1,896 SQ FT   176 SQ M |
| EXTERIOR | 265 SQ FT   25 SQ M    |