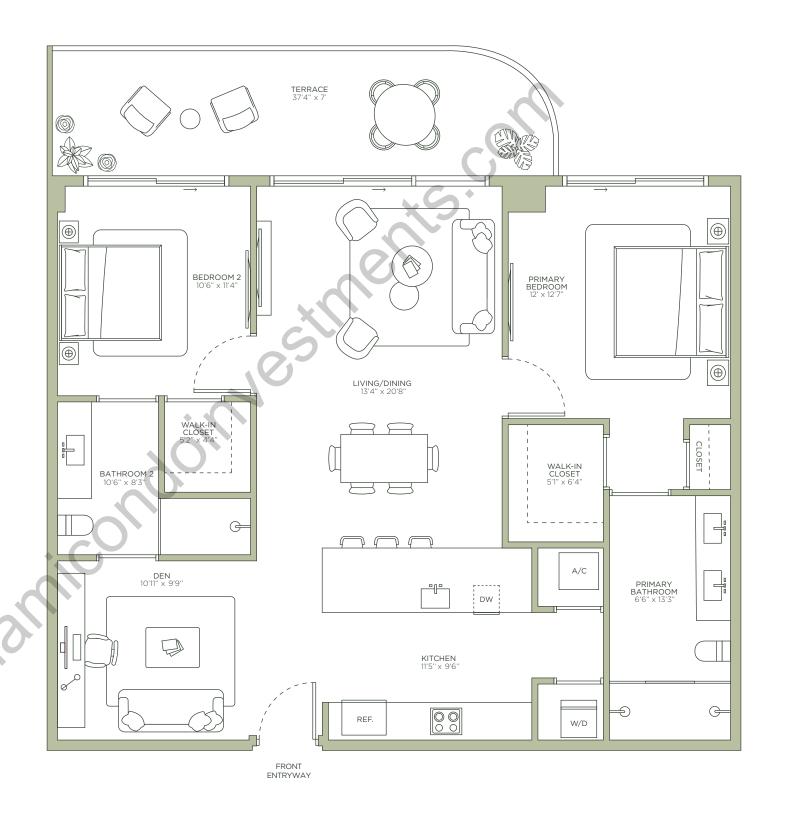

## Residence

## 2 BEDROOMS + DEN | 2 BATHROOMS

| TOTAL    | 1,434 SQ FT   134 SQ M |
|----------|------------------------|
| INTERIOR | 1,176 SQ FT   109 SQ M |
| EXTERIOR | 258 SQ FT   25 SQ M    |

## MIDTOWN PARK

BY PROPER

LUXURY RESIDENCES DESIGNED BY MEYER DAVIS STUDIO

ORAL REPRESENTATIONS CANNOT BE RELIED UPON AS CORRECTLY STATING THE REPRESENTATIONS OF THE DEVELOPER. FOR CORRECT REPRESENTATIONS, REFERENCE SHOULD BE MADE TO THE DOCUMENTS REQUIRED BY SECTION 718.503, FLORIDA STATUTES, TO BE FURNISHED BY A DEVELOPER TO A BUYER. THE DIMENSIONS AND SQUARE FOOTAGE STATED HERBITOR CALCULATING THE SQUARE FOOTAGE STATED HERBITOR SCALCULATED FROM THE EXTERIOR BOUNDARIES OF THE EXTERIOR WALLS TO THE EXTERIOR WALLS TO THE EXTERIOR MALLS WITHOUT DEDUCTIONS. THE FOR ANY DEPORTURE THE PROPROSINANT REPRESENTATION OF BALL FLOOR PLANS AND DEVELOPMENT PLANS AND DEVELOPMENT PLANS AND DEVELOPMENT PLANS AND EXTERIOR OF THE BUILDING THE BUILDING