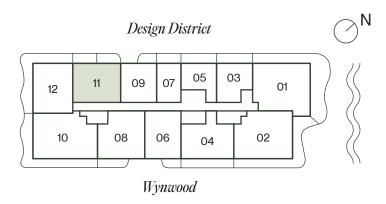

## Residence

## MIDTOWN PARK

BY PROPER

LUXURY RESIDENCES DESIGNED BY MEYER DAVIS STUDIO

ORAL REPRESENTATIONS CANNOT BE RELIED UPON AS CORRECTLY STATING THE REPRESENTATIONS OF THE DEVELOPER. FOR CORRECT REPRESENTATIONS, REFERENCE SHOULD BE MADE TO THE DOCUMENTS REQUIRED BY SECTION 718.503, FLORIDA STATUTES, TO BE FURNISHED BY A DEVELOPER TO A BUYER. THE DIMENSIONS AND SQUARE FOOTAGE STATED HERBITOR CALCULATING THE SQUARE FOOTAGE STATED HERBITOR SCALCULATED FROM THE EXTERIOR BOUNDARIES OF THE EXTERIOR WALLS TO THE EXTERIOR WALLS TO THE EXTERIOR MALLS WITHOUT DEDUCTIONS. THE FOR ANY DEPORTURE THE PROPROSINANT REPRESENTATION OF BALL FLOOR PLANS AND DEVELOPMENT PLANS AND DEVELOPMENT PLANS AND DEVELOPMENT PLANS AND EXTERIOR OF THE BUILDING THE BUILDING