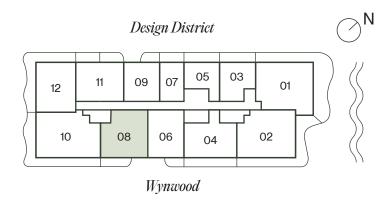

## Residence

## 2 BEDROOMS + DEN | 3 BATHROOMS

| TOTAL    | 1,453 SQ FT   135 SQ M |
|----------|------------------------|
| INTERIOR | 1,275 SQ FT   119 SQ M |
| EXTERIOR | 178 SQ FT   16 SQ M    |





## MIDTOWN PARK

BY PROPER

LUXURY RESIDENCES DESIGNED BY MEYER DAVIS STUDIO









By PROPER ARQUITECTONICA



ORAL REPRESENTATIONS CANNOT BE RELIED UPON AS CORRECTLY STATING THE REPRESENTATIONS OF THE DEVELOPER. FOR CORRECT REPRESENTATIONS, REFERENCE SHOULD BE MADE TO THE DOCUMENTS REQUIRED BY SECTION 718.503, FLORIDA STATUTES, TO BE FURNISHED BY A DEVELOPER TO A BUYER. THE DIMENSIONS AND SQUARE FOOTAGE STATED HERBITOR OF ANY DEPICTED UNIT FLOOR PLAN ARE APPROXIMATE. HIGHER ARE VARIOUS RECOGNIZED METHODS FOR CALCULATING THE SQUARE FOOTAGE STATED HERBITOR SCALCULATED FROM THE EXTERIOR BOUNDARIES OF THE EXTERIOR WALLS TO THE EXTERIOR MALLS WITHOUT BEDINDINGS OF THE EXTERIOR OF MALLS. WITHOUT SUPPORT OF THE EXTERIOR OF A RECORD THE EXTERIOR OF THE EXTERIOR