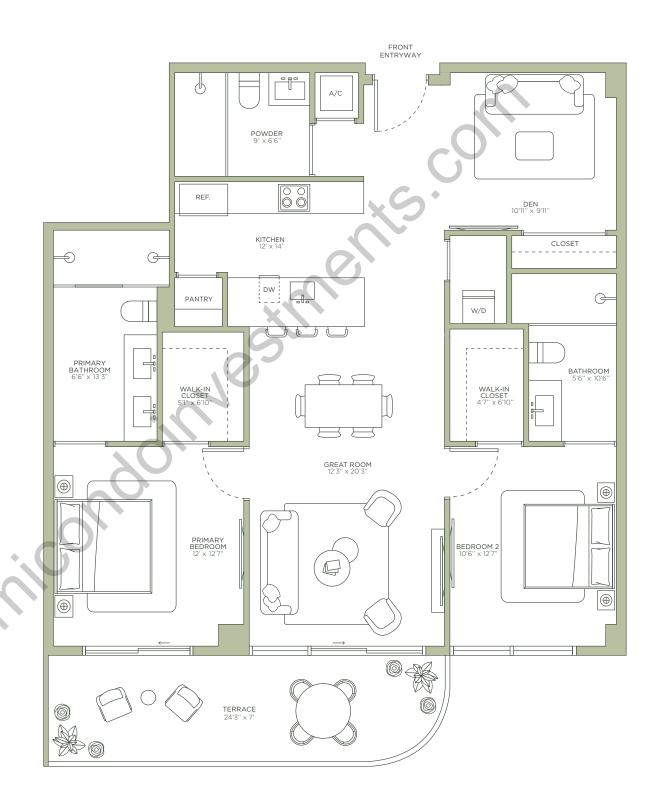

## Residence

## 2 BEDROOMS + DEN | 3 BATHROOMS

| TOTAL    | 1,453 SQ FT   135 SQ M |
|----------|------------------------|
| INTERIOR | 1,275 SQ FT   119 SQ M |
| EXTERIOR | 178 SQ FT   16 SQ M    |