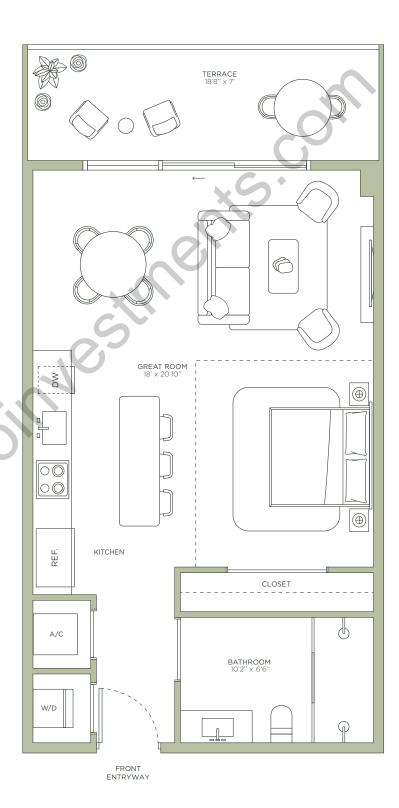

## Residence

## JR SUITE | 1 BATHROOM

| TOTAL    | 718 SQ FT   77 SQ M |  |
|----------|---------------------|--|
| INTERIOR | 588 SQ FT   55 SQ M |  |
| EXTERIOR | 130 SQ FT   12 SQ M |  |

## MIDTOWN PARK

BY PROPER

LUXURY RESIDENCES DESIGNED BY MEYER DAVIS STUDIO

ORAL REPRESENTATIONS CANNOT BE RELIED UPON AS CORRECTLY STATING THE REPRESENTATIONS OF THE DEVELOPER, FOR CORRECT REPRESENTATIONS, REFERENCE SHOULD BE MADE TO THE DOCUMENTS REQUIRED BY SECTION 718.503, FLORIDA STATUTES, TO BE FURNISHED BY A DEVELOPER TO A BUYER. THE DIMENSIONS AND SQUARE FOOTAGE STATED HERRIFICIAL PROPERTIES OF THE EXTERIOR WALLS TO THE CONTROL OF THE EXTERIOR OF THE EXTERIOR WALLS TO THE CONTROL OF THE EXTERIOR OF THE EXTERIOR WALLS TO THE CONTROL OF THE EXTERIOR OF THE EXTERIOR WALLS WITHOUT DEDUCTIONS OF THE EXTERIOR OF A PROPROXIMATE AND THE PROPROSE OF THE EXTERIOR OF THE EXTER