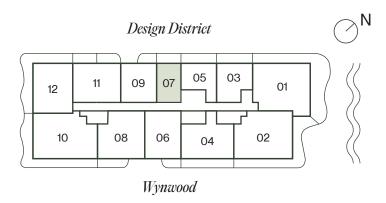

## Residence

## MIDTOWN PARK

BY PROPER

LUXURY RESIDENCES DESIGNED BY MEYER DAVIS STUDIO

ORAL REPRESENTATIONS CANNOT BE RELIED UPON AS CORRECTLY STATING THE REPRESENTATIONS OF THE DEVELOPER, FOR CORRECT REPRESENTATIONS, REFERENCE SHOULD BE MADE TO THE DOCUMENTS REQUIRED BY SECTION 718.503, FLORIDA STATUTES, TO BE FURNISHED BY A DEVELOPER TO A BUYER. THE DIMENSIONS AND SQUARE FOOTAGE STATED HERRIFICIAL PROPERTIES OF THE EXTERIOR WALLS TO THE CONTROL OF THE EXTERIOR OF THE EXTERIOR WALLS TO THE CONTROL OF THE EXTERIOR OF THE EXTERIOR WALLS TO THE CONTROL OF THE EXTERIOR OF THE EXTERIOR WALLS WITHOUT DEDUCTIONS OF THE EXTERIOR OF A PROPROXIMATE AND THE PROPROSE OF THE EXTERIOR OF THE EXTER