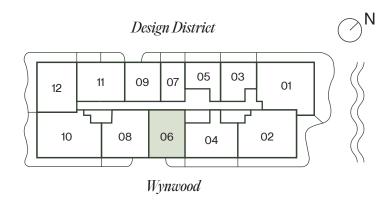

## Residence

## 1 BEDROOM + DEN | 2 BATHROOMS

| TOTAL    | 1,160 SQ FT   107 SQ M |
|----------|------------------------|
| INTERIOR | 1,060 SQ FT   98 SQ M  |
| EXTERIOR | 100 SQ FT   9 SQ M     |