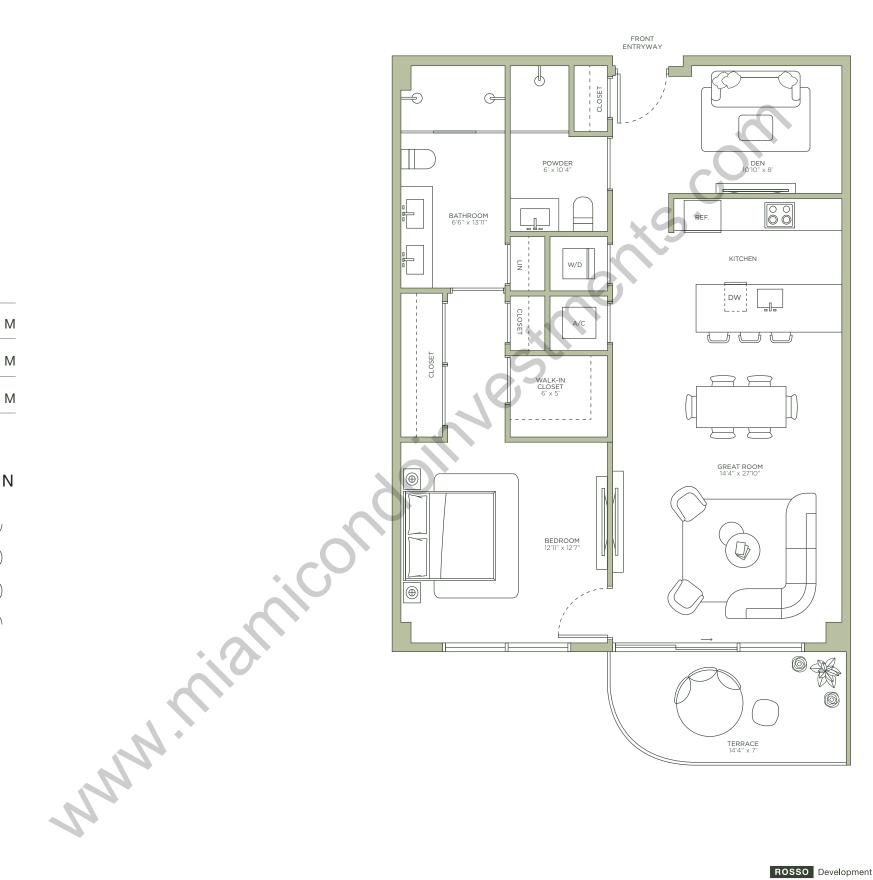

## Residence

## 1 BEDROOM + DEN | 2 BATHROOMS

| TOTAL    | 1,160 SQ FT   107 SQ M |
|----------|------------------------|
| INTERIOR | 1,060 SQ FT   98 SQ M  |
| EXTERIOR | 100 SQ FT   9 SQ M     |