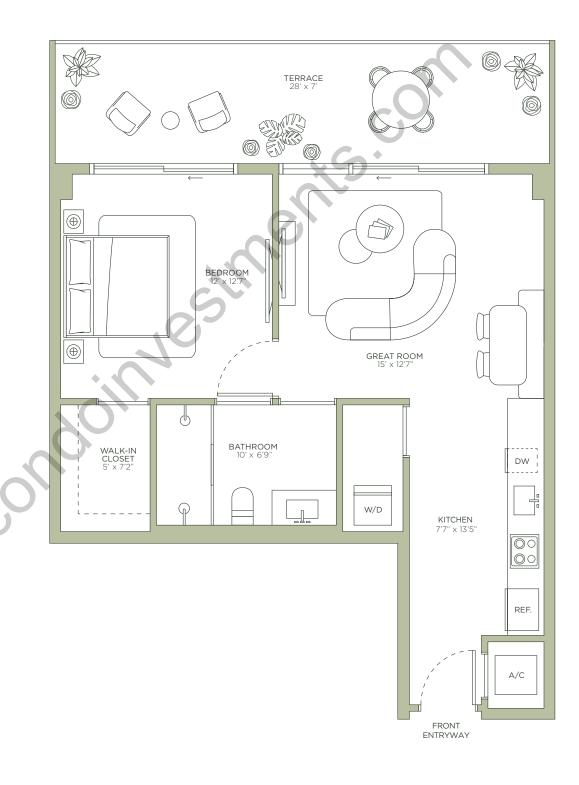

## Residence

## 1 BEDROOM | 1 BATHROOM

| TOTAL    | 866 SQ FT   80 SQ M |
|----------|---------------------|
| INTERIOR | 670 SQ FT   62 SQ M |
| EXTERIOR | 196 SQ FT   18 SQ M |