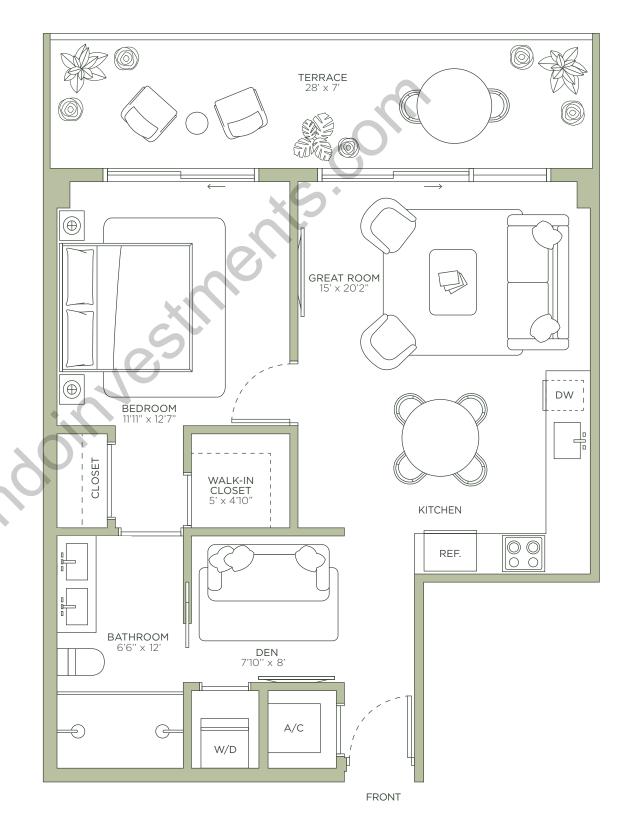

## Residence

## 1 BEDROOM + DEN | 1 BATHROOM

| TOTAL    | 998 SQ FT   91 SQ M |
|----------|---------------------|
| INTERIOR | 782 SQ FT   73 SQ M |
| EXTERIOR | 196 SQ FT   18 SQ M |