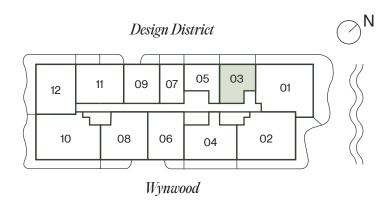

## Residence

## 1 BEDROOM + DEN | 1 BATHROOM

| TOTAL    | 998 SQ FT   91 SQ M |
|----------|---------------------|
| INTERIOR | 782 SQ FT   73 SQ M |
| EXTERIOR | 196 SQ FT   18 SQ M |