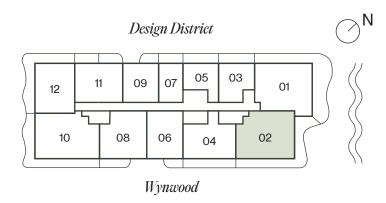

## MIDTOWN PARK

BY PROPER

LUXURY RESIDENCES DESIGNED BY MEYER DAVIS STUDIO

ORAL REPRESENTATIONS CANNOT BE RELIED UPON AS CORRECTLY STATING THE REPRESENTATIONS OF THE DEVELOPER. FOR CORRECT REPRESENTATIONS, REFERENCE SHOULD BE MADE TO THE DOCUMENTS REQUIRED BY SECTION 718.503, FLORIDA STATUTES, TO BE FURNISHED BY A DEVELOPER TO A BUYER. THE DIMENSIONS AND SQUARE FOOTAGE STATED HERBING CALCULATING THE EXTERIOR BOUNDARIES OF THE EXTERIOR WALLS TO THE CONTROL OF THE EXTERIOR OF A UNIT. THE SQUARE FOOTAGE STATED HERBING SALU ULI ATION THE EXTERIOR BOUNDARIES OF THE EXTERIOR WALLS TO THE PROPERTY OF A UNIT. THE SQUARE FOOTAGE STATED HERBING SALU ULI ATION THE EXTERIOR BOUNDARIES OF THE EXTERIOR WALLS TO THE OFFICIAL ONE FOR THE OFF