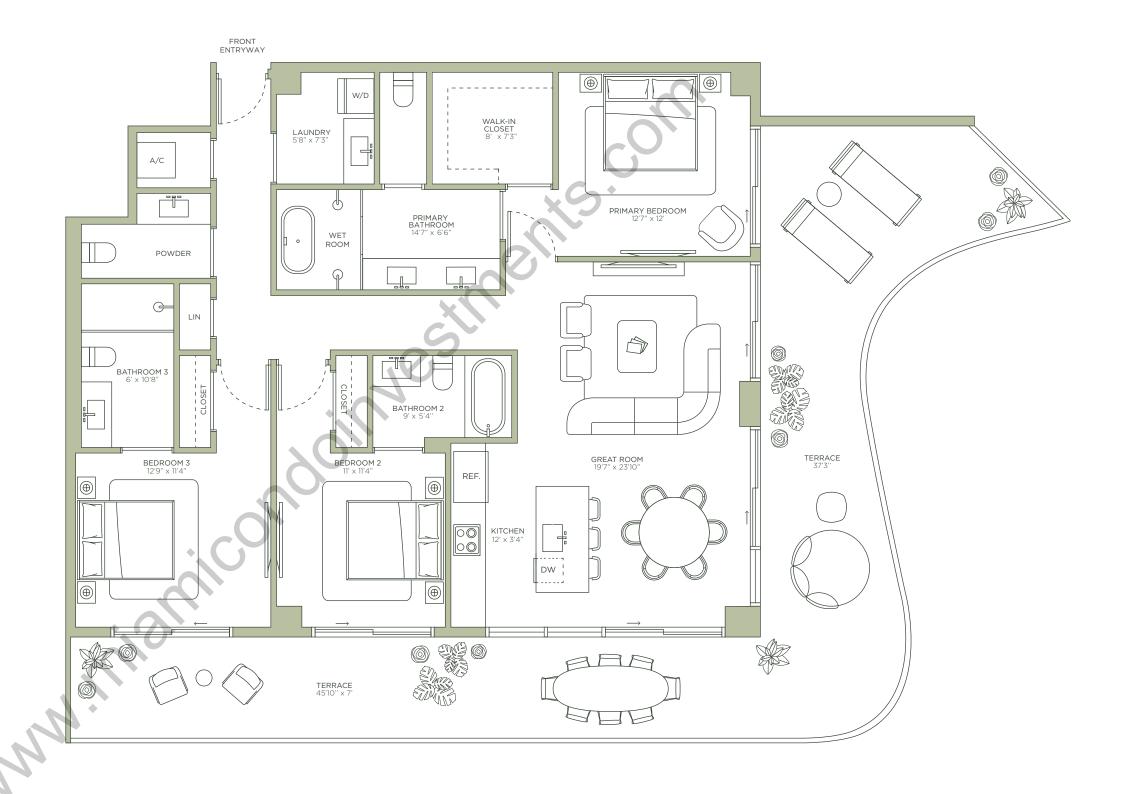

## Residence

## 3 BEDROOMS | 3.5 BATHROOMS

| TOTAL    | 2,337 SQ FT   217 SQ M |
|----------|------------------------|
| INTERIOR | 1616 SQ FT   150 SQ M  |
| EXTERIOR | 721 SQ FT   67 SQ M    |