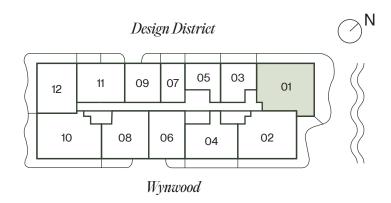

## MIDTOWN PARK

BY PROPER

LUXURY RESIDENCES DESIGNED BY MEYER DAVIS STUDIO

ORAL REPRESENTATIONS CANNOT BE RELIED UPON AS CORRECTLY STATING THE REPRESENTATIONS OF THE DEVELOPER. FOR CORRECT REPRESENTATIONS, REFERENCE SHOULD BE MADE TO THE DOCUMENTS REQUIRED BY SECTION 718.503, FLORIDA STATUTES, TO BE FURNISHED BY A DEVELOPER TO A BUYER. THE DIMENSIONS AND SQUARE FOOTAGE STATED HERBITOR CALCULATING THE SQUARE FOOTAGE STATED HERBITOR SCALCULATED FROM THE EXTERIOR BOUNDARIES OF THE EXTERIOR WALLS TO THE EXTERIOR WALLS TO THE EXTERIOR MALLS WITHOUT DEDUCTIONS. THE FOR ANY DEPORTURE THE PROPROSINANT REPRESENTATION OF BALL FLOOR PLANS AND DEVELOPMENT PLANS AND DEVELOPMENT PLANS AND DEVELOPMENT PLANS AND EXTERIOR OF THE BUILDING THE BUILDING