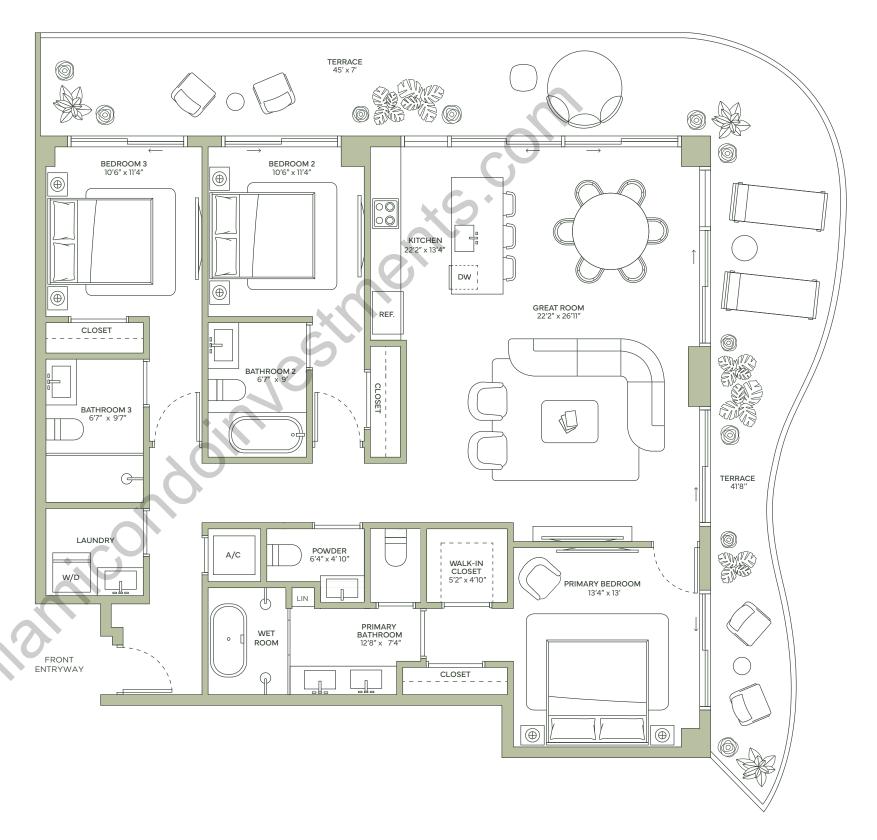

## Residence

## 3 BEDROOMS | 3.5 BATHROOMS

| TOTAL    | 2,360 SQ FT   220 SQ M |
|----------|------------------------|
| INTERIOR | 1,730 SQ FT   61 SQ M  |
| EXTERIOR | 630 SQ FT   59 SQ M    |