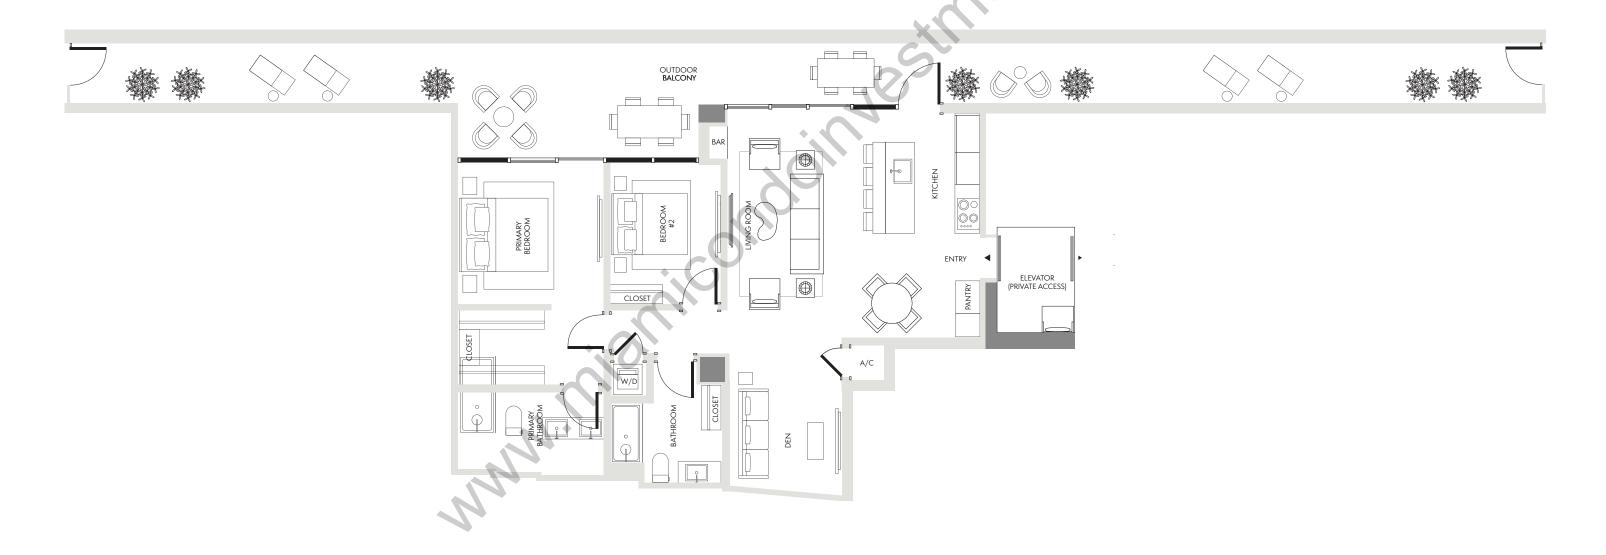

## **PENTHOUSE**

Level 10

2 Bedrooms Interior

1,171 SF / 109 SM

M

Dimensions (Residence): 43'-8.75" x 33'-0"

2 Bathrooms

Den

Exterior

807 SF / 75 SM

Dimensions (Terrace): 10'-4" x 120'-0"

Total

1,978 SF / 184 SM

Stated dimensions are measured to the exterior boundaries of the exterior walls and the centerline of interior demising walls and in fact vary from the dimensions that would be determined by using the description and definition of the "Unit" set forth in the Declaration (which generally only includes the interior airspace between the perimeter walls and excludes interior structural components). For the precise Unit boundaries, see Section 3.2 of the Declaration. The area of the Unit, determined in accordance with these defined Unit boundaries, is set forth in the Declaration. Note that measurements of rooms set forth on this floor plan are generally taken at the greatest points of each given room (as if the room were a perfect rectangle), without regard for any cutouts. Accordingly, the area of the actual room will typically be smaller than the product obtained by multiplying the stated length times width. All dimensions are approximate and may vary with actual construction, and all floor plans and development plans are subject to change. All depictions of furniture, appliances, counters and other matters of detail, including, without limitation, items of finish and decoration, are conceptual only and are not necessarily included in each Unit. Said items are only included in and to the extent provided in your purchase agreement.