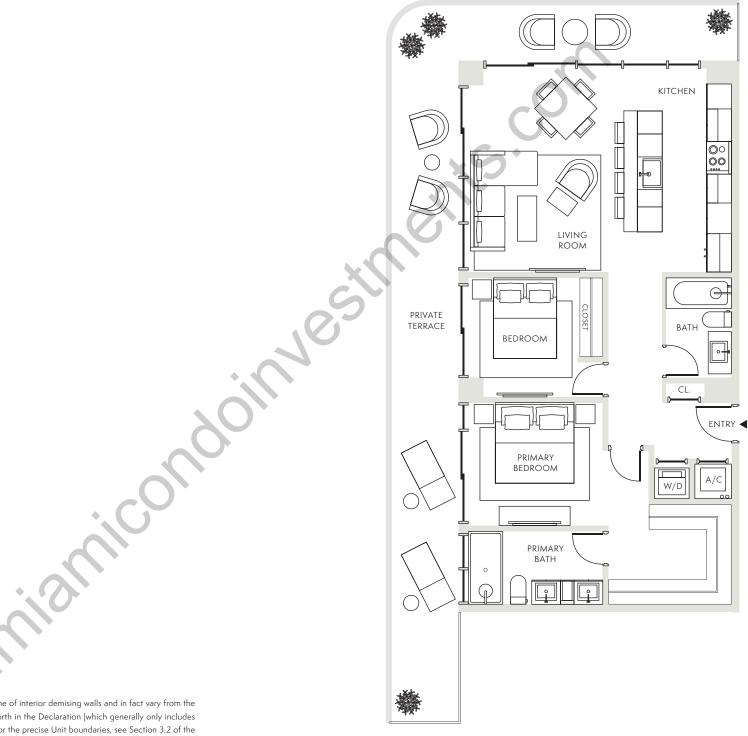

# 2 BED / 2 BATH

Residence 18

### Interior

1,089 SF / 101 SM

## Exterior

499 SF / 46 SM

## Total

1,585 SF / 147 SM

## Dimensions

44'-8" X 22'-4"

#### Level

4-9

Extended balcony on select hoors

Stated dimensions are measured to the exterior boundaries of the exterior walls and the centerline of interior demising walls and in fact vary from the dimensions that would be determined by using the description and definition of the "Unit" set forth in the Declaration (which generally only includes the interior airspace between the perimeter walls and excludes interior structural components). For the precise Unit boundaries, see Section 3.2 of the Declaration. The area of the Unit, determined in accordance with these defined Unit boundaries, is set forth in the Declaration. Note that measurements of rooms set forth on this floor plan are generally taken at the greatest points of each given room (as if the room were a perfect rectangle), without regard for any cutouts. Accordingly, the area of the actual room will typically be smaller than the product obtained by multiplying the stated length times width. All dimensions are approximate and may vary with actual construction, and all floor plans and development plans are subject to change. All depictions of furniture, appliances, counters and other matters of detail, including, without limitation, items of finish and decoration, are conceptual only and are not necessarily included in each Unit. Said items are only included if and to the extent provided in your purchase agreement.