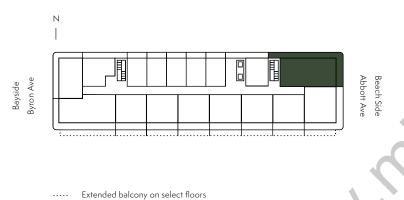

#### Level

4-9

Extended balcony on select hoors

Stated dimensions are measured to the exterior boundaries of the exterior walls and the centerline of interior demising walls and in fact vary from the dimensions that would be determined by using the description and definition of the "Unit" set forth in the Declaration (which generally only includes the interior airspace between the perimeter walls and excludes interior structural components). For the precise Unit boundaries, see Section 3.2 of the Declaration. The area of the Unit, determined in accordance with these defined Unit boundaries, is set forth in the Declaration. Note that measurements of rooms set forth on this floor plan are generally taken at the greatest points of each given room (as if the room were a perfect rectangle), without regard for any cutouts. Accordingly, the area of the actual room will typically be smaller than the product obtained by multiplying the stated length times width. All dimensions are approximate and may vary with actual construction, and all floor plans and development plans are subject to change. All depictions of furniture, appliances, counters and other matters of detail, including, without limitation, items of finish and decoration, are conceptual only and are not necessarily included in each Unit. Said items are only included if and to the extent provided in your purchase agreement.