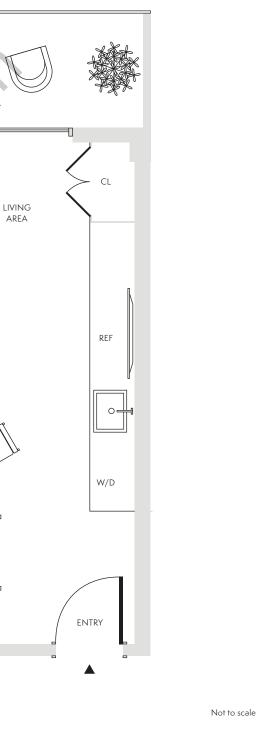

set forth in the Declaration. Note that measurements of rooms set forth on this floor plan are generally taken at the greatest points of each given room (as if the room were a perfect rectangle), without regard for any cutouts. Accordingly, the area of the actual room will typically be smaller than the product obtained by multiplying the stated length times width. All dimensions are approximate and may vary with actual construction, and all floor plans and development plans are subject to change. All depictions of furniture, appliances, counters and other matters of detail, including, without limitation, items of finish and decoration, are conceptual only and are not necessarily included in each Unit. Said items are only included if and to the extent provided in your purchase agreement.



BALCON



See legal disclaimers on last page 17