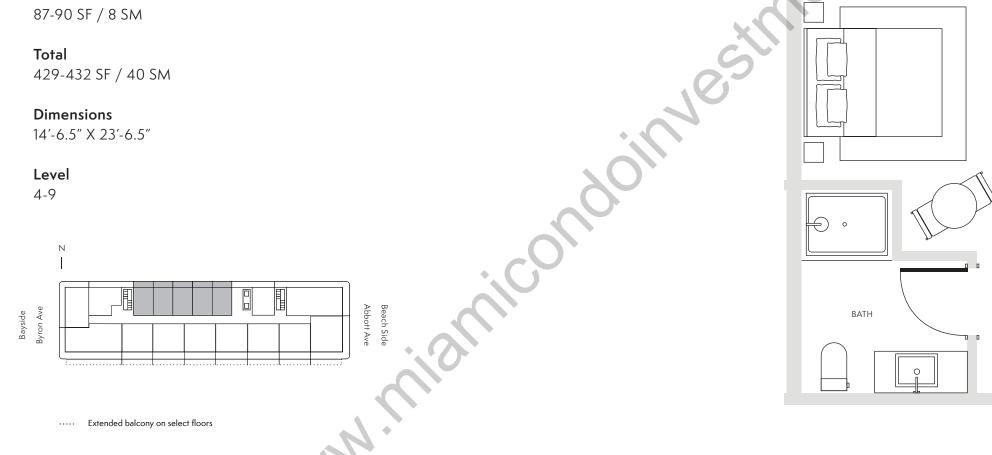

Residences 6,8,10,12,14

### Interior

342 SF / 32 SM

### Exterior

87-90 SF / 8 SM

# Total

429-432 SF / 40 SM

## Dimensions

14'-6.5" X 23'-6.5"

### Level

4-9

Stated dimensions are measured to the exterior boundaries of the exterior walls and the centerline of interior demising walls and in fact vary from the dimensions that would be determined by using the description and definition of the "Unit" set forth in the Declaration (which generally only includes the interior airspace between the perimeter walls and excludes interior structural components). For the precise Unit boundaries, see Section 3.2 of the Declaration. The area of the Unit, determined in accordance with these defined Unit boundaries, is set forth in the Declaration. Note that measurements of rooms set forth on this floor plan are generally taken at the greatest points of each given room (as if the room were a perfect rectangle), without regard for any cutouts. Accordingly, the area of the actual room will typically be smaller than the product obtained by multiplying the stated length times width. All dimensions are approximate and may vary with actual construction, and all floor plans and development plans are subject to change. All depictions of furniture, appliances, counters and other matters of detail, including, without limitation, items of finish and decoration, are conceptual only and are not necessarily included in each Unit. Said items are only included if and to the extent provided in your purchase agreement.