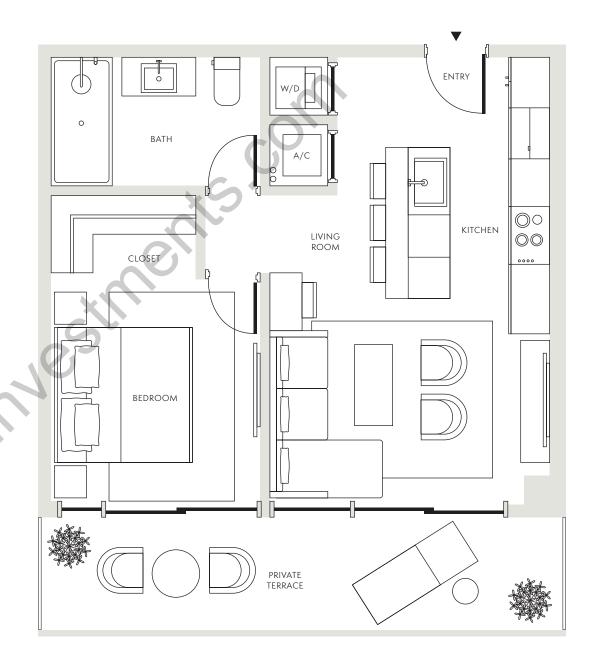

## 1BED / 1BATH

Residences 3,5,7,9,11,13

Interior

615 SF / 57 SM

**Exterior** 

183-314 SF / 17-29 SM

Total

798-929 SF / 74-86 SM

**Dimensions** 

25'-5" X 22'-4"

Level

4-9

..... Extended balcony on select floors

Stated dimensions are measured to the exterior boundaries of the exterior walls and the centerline of interior demising walls and in fact vary from the dimensions that would be determined by using the description and definition of the "Unit" set forth in the Declaration (which generally only includes the interior airspace between the perimeter walls and excludes interior structural components). For the precise Unit boundaries, see Section 3.2 of the Declaration. The area of the Unit, determined in accordance with these defined Unit boundaries, is set forth in the Declaration. Note that measurements of rooms set forth on this floor plan are generally taken at the greatest points of each given room (as if the room were a perfect rectangle), without regard for any cutouts. Accordingly, the area of the actual room will typically be smaller than the product obtained by multiplying the stated length times width. All dimensions are approximate and may vary with actual construction, and all floor plans and development plans are subject to change. All depictions of furniture, appliances, counters and other matters of detail, including, without limitation, items of finish and decoration, are conceptual only and are not necessarily included in each Unit. Said items are only included if and to the extent provided in your purchase agreement.