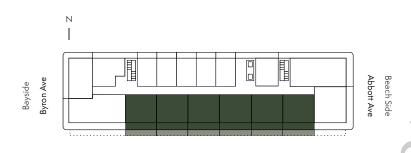

## 1BED / 1BATH

Residences 3,5,7,9,11,13

Interior

615 SF / 57 SM

**Exterior** 

183-314 SF / 17-29 SM

Total

798-929 SF / 74-86 SM

**Dimensions** 

25'-5" X 22'-4"

Level

4-9

..... Extended balcony on select floors

Stated dimensions are measured to the exterior boundaries of the exterior walls and the centerline of interior demising walls and in fact vary from the dimensions that would be determined by using the description and definition of the "Unit" set forth in the Declaration (which generally only includes the interior airspace between the perimeter walls and excludes interior structural components). For the precise Unit boundaries, see Section 3.2 of the Declaration. The area of the Unit, determined in accordance with these defined Unit boundaries, is set forth in the Declaration. Note that measurements of rooms set forth on this floor plan are generally taken at the greatest points of each given room (as if the room were a perfect rectangle), without regard for any cutouts. Accordingly, the area of the actual room will typically be smaller than the product obtained by multiplying the stated length times width. All dimensions are approximate and may vary with actual construction, and all floor plans and development plans are subject to change. All depictions of furniture, appliances, counters and other matters of detail, including, without limitation, items of finish and decoration, are conceptual only and are not necessarily included in each Unit. Said items are only included if and to the extent provided in your purchase agreement.