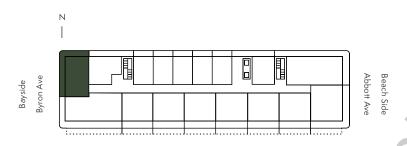

## 1BED / 1BATH

Residence 02

Interior

618 SF / 57 SM

Exterior

384 SF / 36 SM

Total

1,002 SF / 93 SM

**Dimensions** 

17'-5" X 32'-6"

Level

4-9

..... Extended balcony on select floors

Stated dimensions are measured to the exterior boundaries of the exterior walls and the centerline of interior demising walls and in fact vary from the dimensions that would be determined by using the description and definition of the "Unit" set forth in the Declaration (which generally only includes the interior airspace between the perimeter walls and excludes interior structural components). For the precise Unit boundaries, see Section 3.2 of the Declaration. The area of the Unit, determined in accordance with these defined Unit boundaries, is set forth in the Declaration. Note that measurements of rooms set forth on this floor plan are generally taken at the greatest points of each given room (as if the room were a perfect rectangle), without regard for any cutouts. Accordingly, the area of the actual room will typically be smaller than the product obtained by multiplying the stated length times width. All dimensions are approximate and may vary with actual construction, and all floor plans and development plans are subject to change. All depictions of furniture, appliances, counters and other matters of detail, including, without limitation, items of finish and decoration, are conceptual only and are not necessarily included in each Unit. Said items are only included if and to the extent provided in your purchase agreement.