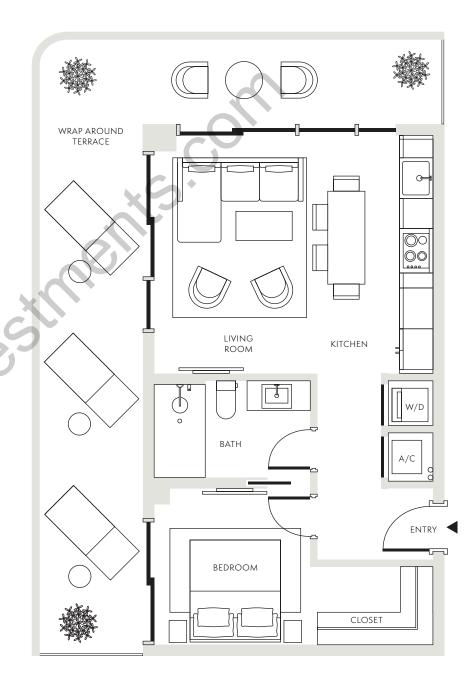

## 1BED / 1BATH

Residence 02

Interior

618 SF / 57 SM

Exterior

384 SF / 36 SM

Total

1,002 SF / 93 SM

**Dimensions** 

17'-5" X 32'-6"

Level

4-9

..... Extended balcony on select floors

Stated dimensions are measured to the exterior boundaries of the exterior walls and the centerline of interior demising walls and in fact vary from the dimensions that would be determined by using the description and definition of the "Unit" set forth in the Declaration (which generally only includes the interior airspace between the perimeter walls and excludes interior structural components). For the precise Unit boundaries, see Section 3.2 of the Declaration. The area of the Unit, determined in accordance with these defined Unit boundaries, is set forth in the Declaration. Note that measurements of rooms set forth on this floor plan are generally taken at the greatest points of each given room (as if the room were a perfect rectangle), without regard for any cutouts. Accordingly, the area of the actual room will typically be smaller than the product obtained by multiplying the stated length times width. All dimensions are approximate and may vary with actual construction, and all floor plans and development plans are subject to change. All depictions of furniture, appliances, counters and other matters of detail, including, without limitation, items of finish and decoration, are conceptual only and are not necessarily included in each Unit. Said items are only included if and to the extent provided in your purchase agreement.