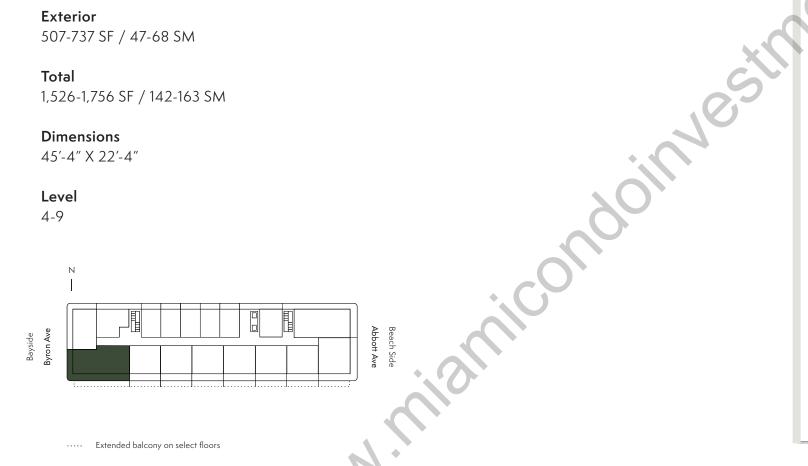

## 2 BED / 2 BATH

Residence 01

Interior 1,019 SF / 95 SM

Exterior 507-737 SF / 47-68 SM

## Total

1,526-1,756 SF / 142-163 SM

## Dimensions

45'-4" X 22'-4"

## Level

4-9

Stated dimensions are measured to the exterior boundaries of the exterior walls and the centerline of interior demising walls and in fact vary from the dimensions that would be determined by using the description and definition of the "Unit" set forth in the Declaration (which generally only includes the interior airspace between the perimeter walls and excludes interior structural components). For the precise Unit boundaries, see Section 3.2 of the Declaration. The area of the Unit, determined in accordance with these defined Unit boundaries, is set forth in the Declaration. Note that measurements of rooms set forth on this floor plan are generally taken at the greatest points of each given room (as if the room were a perfect rectangle), without regard for any cutouts. Accordingly, the area of the actual room will typically be smaller than the product obtained by multiplying the stated length times width. All dimensions are approximate and may vary with actual construction, and all floor plans and development plans are subject to change. All depictions of furniture, appliances, counters and other matters of detail, including, without limitation, items of finish and decoration, are conceptual only and are not necessarily included in each Unit. Said items are only included if and to the extent provided in your purchase agreement.