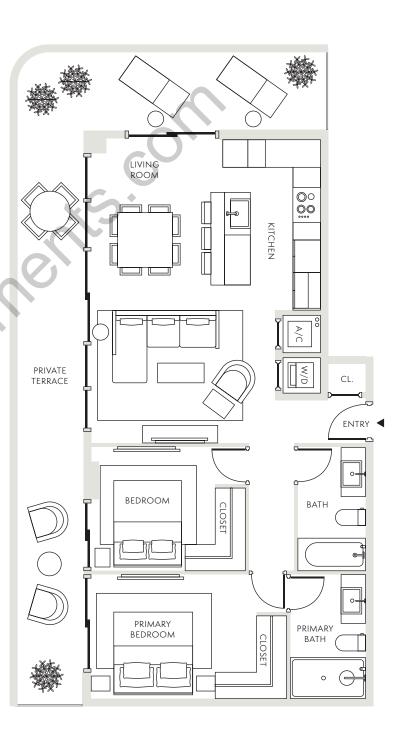

## 2 BED / 2 BATH

Residence 01

Interior 1,019 SF / 95 SM

Exterior 507-737 SF / 47-68 SM

## Total

1,526-1,756 SF / 142-163 SM

## Dimensions

45'-4" X 22'-4"

## Level

4-9

Stated dimensions are measured to the exterior boundaries of the exterior walls and the centerline of interior demising walls and in fact vary from the dimensions that would be determined by using the description and definition of the "Unit" set forth in the Declaration (which generally only includes the interior airspace between the perimeter walls and excludes interior structural components). For the precise Unit boundaries, see Section 3.2 of the Declaration. The area of the Unit, determined in accordance with these defined Unit boundaries, is set forth in the Declaration. Note that measurements of rooms set forth on this floor plan are generally taken at the greatest points of each given room (as if the room were a perfect rectangle), without regard for any cutouts. Accordingly, the area of the actual room will typically be smaller than the product obtained by multiplying the stated length times width. All dimensions are approximate and may vary with actual construction, and all floor plans and development plans are subject to change. All depictions of furniture, appliances, counters and other matters of detail, including, without limitation, items of finish and decoration, are conceptual only and are not necessarily included in each Unit. Said items are only included if and to the extent provided in your purchase agreement.