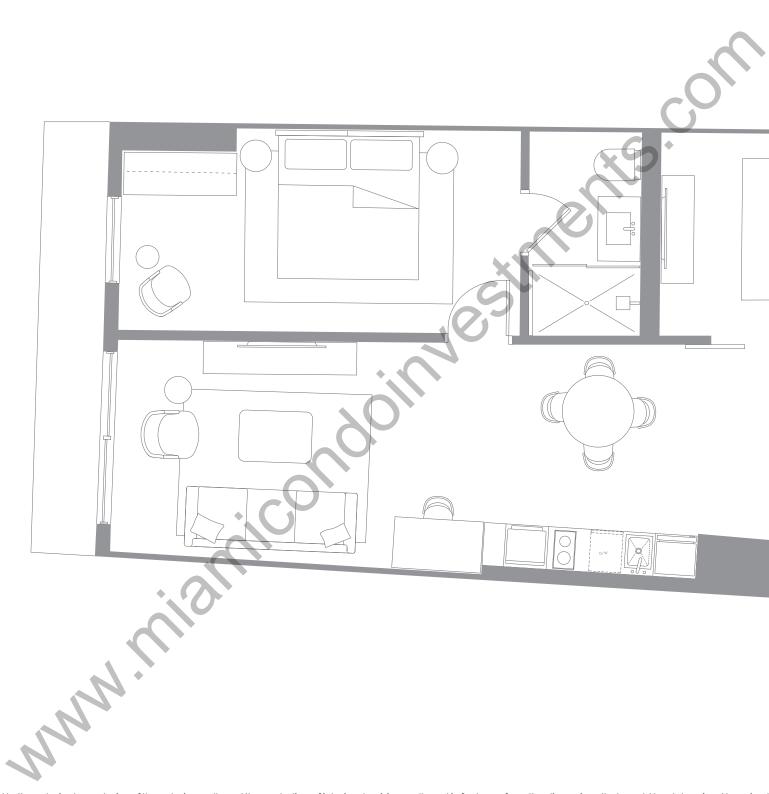

## RESIDENCE B1 LEVELS 11-56

## 1 Bedroom + Den/2 Bathrooms

Interior Space 916 SF 85 m2

**Exterior Space** 61 SF 5.5 m2

**Total Area** 977 SF 90.5 m2

Stated dimensions are measured to the exterior boundaries of the exterior walls and the centerline of interior demising walls and in fact vary from the dimensions that would be determined by using the description and definition of the "Unit" set forth in the Declaration (which generally only includes the interior airspace between the perimeter walls and excludes interior structural components). For your reference, the area of the Unit, determined in accordance with those defined unit boundaries, is set forth on Exhibit 3 to the Declaration. Note that measurements of rooms set forth on this floor plan are generally taken at the greatest points of each given room (as if the room were a perfect rectangle), without regard for any cutouts. Accordingly, the area of the actual room will typically be smaller than the product obtained by multiplying the stated length times width. All dimensions are approximate and may vary with actual construction, and all floor plans and development plans are subject to change.