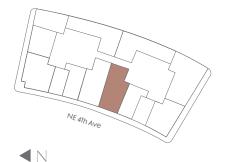

## RESIDENCE B1 LEVELS 11-56

## 1 Bedroom + Den/2 Bathrooms

Interior Space 916 SF 85 m2

**Exterior Space** 61 SF 5.5 m2

**Total Area** 977 SF 90.5 m2

Stated dimensions are measured to the exterior boundaries of the exterior walls and the centerline of interior demising walls and in fact vary from the dimensions that would be determined by using the description and definition of the "Unit" set forth in the Declaration (which generally only includes the interior airspace between the perimeter walls and excludes interior structural components). For your reference, the area of the Unit, determined in accordance with those defined unit boundaries, is set forth on Exhibit 3 to the Declaration. Note that measurements of rooms set forth on this floor plan are generally taken at the greatest points of each given room (as if the room were a perfect rectangle), without regard for any cutouts. Accordingly, the area of the actual room will typically be smaller than the product obtained by multiplying the stated length times width. All dimensions are approximate and may vary with actual construction, and all floor plans and development plans are subject to change.