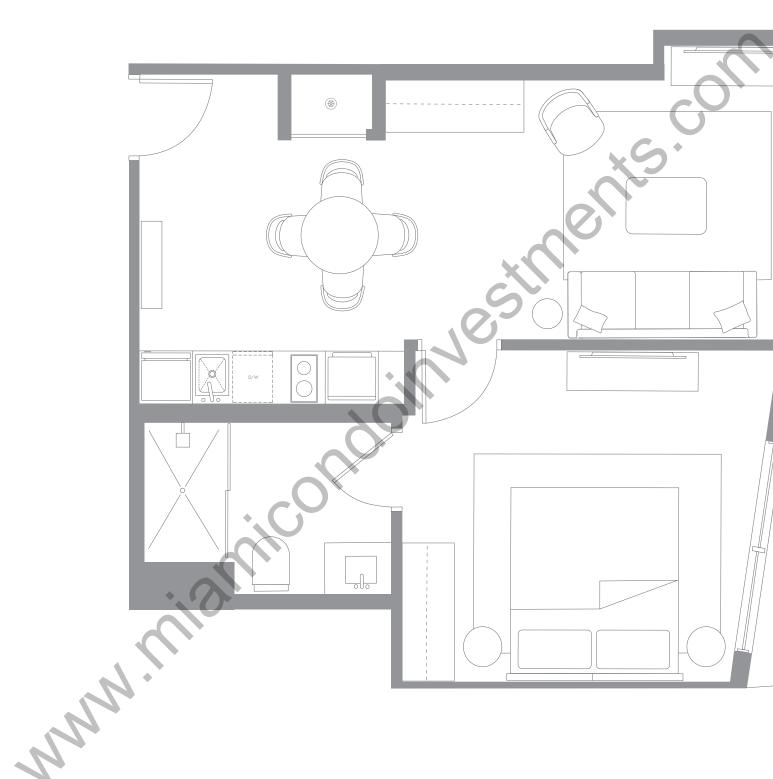

## RESIDENCE A4 LEVELS 11-56

## 1 Bedroom /1 Bathroom

Interior Space 588 SF 54.6 m2

**Exterior Space** 78 SF 7.2 m2

**Total Area** 666 SF 61.8 m2

Stated dimensions are measured to the exterior boundaries of the exterior walls and the centerline of interior demising walls and in fact vary from the dimensions that would be determined by using the description and definition of the "Unit" set forth in the Declaration (which generally only includes the interior airspace between the perimeter walls and excludes interior structural components). For your reference, the area of the Unit, determined in accordance with those defined unit boundaries, is set forth on Exhibit 3 to the Declaration. Note that measurements of rooms set forth on this floor plan are generally taken at the greatest points of each given room (as if the room were a perfect rectangle), without regard for any cutouts. Accordingly, the area of the actual room will typically be smaller than the product obtained by multiplying the stated length times width. All dimensions are approximate and may vary with actual construction, and all floor plans and development plans are subject to change.