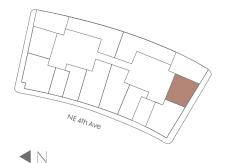

## RESIDENCE A4 LEVELS 11-56

## 1 Bedroom /1 Bathroom

Interior Space 588 SF 54.6 m2

**Exterior Space** 78 SF 7.2 m2

**Total Area** 666 SF 61.8 m2









Stated dimensions are measured to the exterior boundaries of the exterior walls and the centerline of interior demising walls and in fact vary from the dimensions that would be determined by using the description and definition of the "Unit" set forth in the Declaration (which generally only includes the interior airspace between the perimeter walls and excludes interior structural components). For your reference, the area of the Unit, determined in accordance with those defined unit boundaries, is set forth on Exhibit 3 to the Declaration. Note that measurements of rooms set forth on this floor plan are generally taken at the greatest points of each given room (as if the room were a perfect rectangle), without regard for any cutouts. Accordingly, the area of the actual room will t