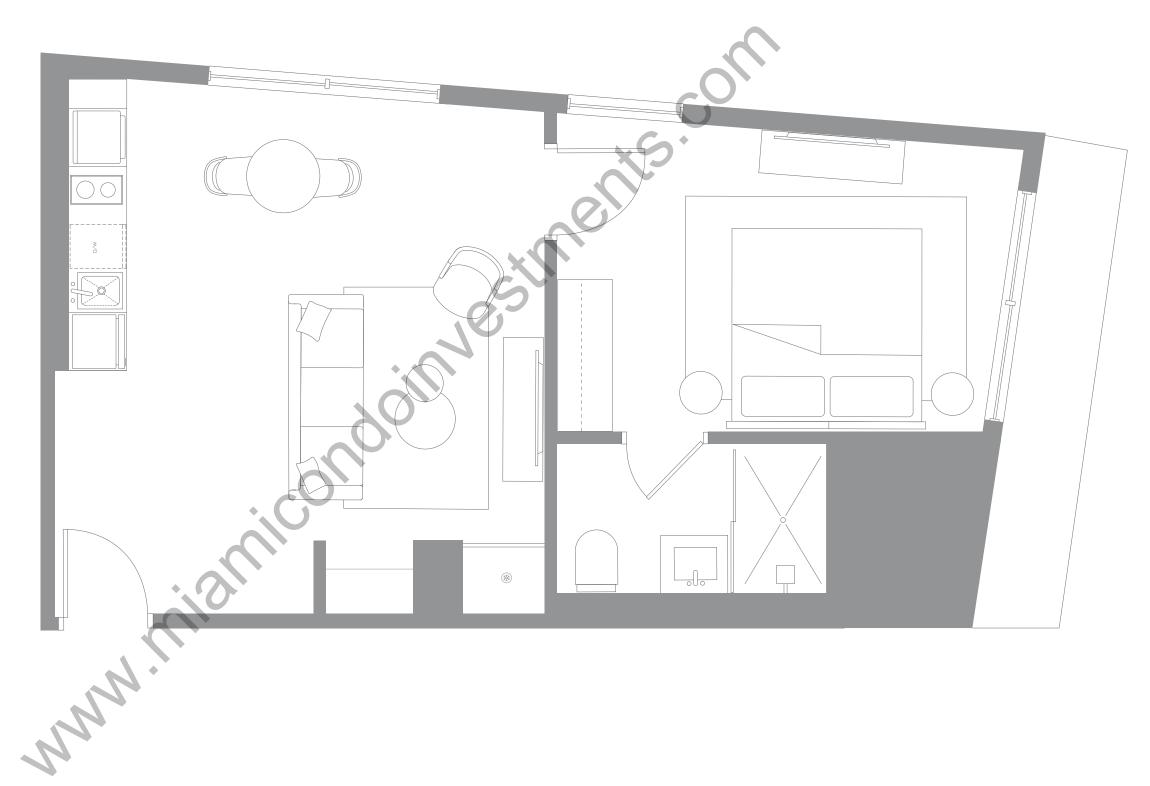

## RESIDENCE A3 LEVELS 11-26

## 1 Bedroom /1 Bathroom

Interior Space 614 SF 57 m2

Exterior Space 50 SF 4.6 m2

**Total Area** 664 SF 61.6 m2

Stated dimensions are measured to the exterior boundaries of the exterior walls and the centerline of interior demising walls and in fact vary from the dimensions that would be determined by using the description and definition of the "Unit" set forth in the Declaration (which generally only includes the interior airspace between the perimeter walls and excludes interior structural components). For your reference, the area of the Unit, determined in accordance with those defined unit boundaries, is set forth on Exhibit 3 to the Declaration. Note that measurements of rooms set forth on this floor plan are generally taken at the greatest points of each given room (as if the room were a perfect rectangle), without regard for any cutouts. Accordingly, the area of the actual room will typically be smaller than the product obtained by multiplying the stated length times width. All dimensions are approximate and may vary with actual construction, and all floor plans and development plans are subject to change.