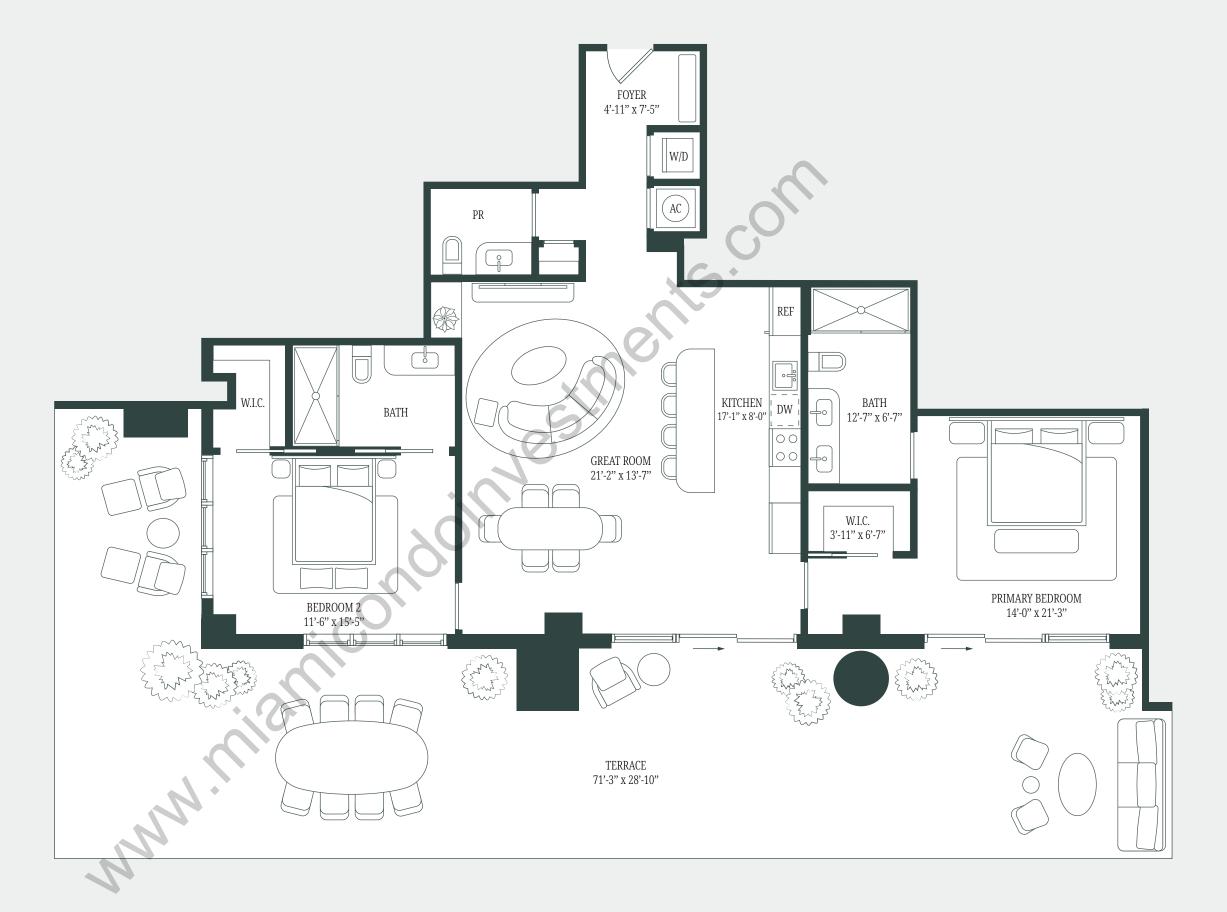

RESIDENCE F - LEVEL 5

2 BEDROOMS | 2.5 BATHROOM

INTERIOR:

1405 SQ FT / 131 SQ M

EXTERIOR:

1118 SQ FT / 104 SQ M

10 LINE

There are various recognized methods for calculating the square footage and dimensions stated hereon are measured to the exterior boundaries of the exterior walls and the centerline of interior demising walls and in fact vary from the dimensions that would be determined by using the description and definition of the "Unit" set forth in the Declaration (which generally only includes the interior airspace between the perimeter walls and excludes interior structural components). For your reference, the area of the Unit, determined in accordance with those defined unit boundaries, is set forth in the Declaration. Note that measurements of rooms set forth on this floor plan are generally taken at the greatest points of each given room (as if the room were a perfect rectangle), without regard for any cutouts. Accordingly, the area of the actual room will typically be smaller than the product obtained by multiplying the stated length times width. The dimensions and square footage stated for this Unit floor plans and development plans are subject to change. All depictions of furnishings, appliances, built-ins, counters, soffits, floor coverings, lighting and other matters of detail, including, without limitation, items of finish and decoration on what is offered with the Unit.