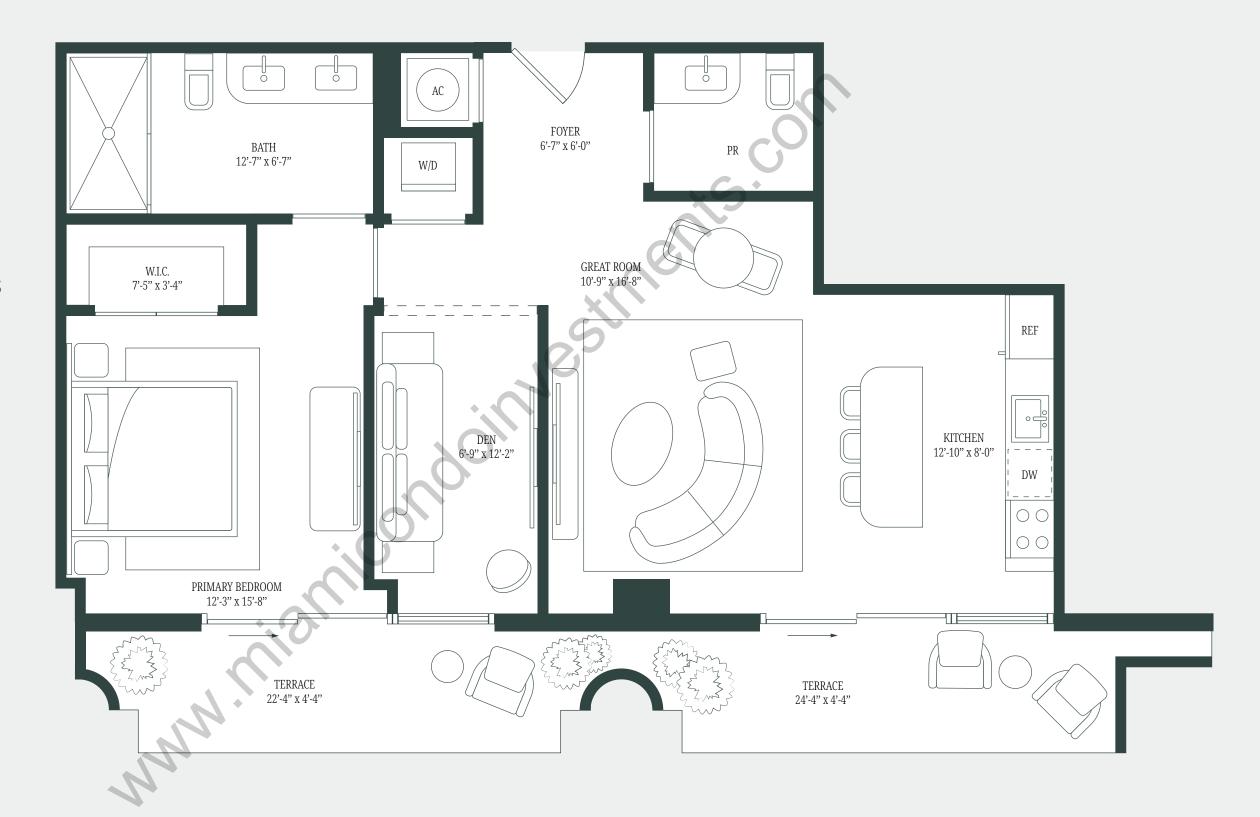

RESIDENCE G - LEVEL 6-10

1 BEDROOM + DEN | 1.5 BATHROOMS

INTERIOR:

895 SQ FT / 83 SQ M

EXTERIOR:

230 SQ FT / 21 SQ M

08 LINE

There are various recognized methods for calculating the square footage and dimensions stated hereon are measured to the exterior boundaries of the exterior walls and the centerline of interior demising walls and in fact vary from the dimensions that would be determined by using the description and definition of the "Unit" set forth in the Declaration (which generally only includes the interior airspace between the perimeter walls and excludes interior structural components). For your reference, the area of the Unit, determined in accordance with those defined unit boundaries, is set forth in the Declaration. Note that measurements of rooms set forth on this floor plan are generally taken at the greatest points of each given room (as if the room were a perfect rectangle), without regard for any cutouts. Accordingly, the area of the actual room will typically be smaller than the product obtained by multiplying the stated length times width. The dimensions and square footage stated for this Unit floor plans are approximate and may vary with actual construction, and all floor plans are subject to change. All depictions of furnishings, appliances, built-ins, counters, soffits, floor coverings, lighting and other matters of detail, including, without limitation, items of finish and decoration, are conceptual only and are not necessarily included in each Unit.