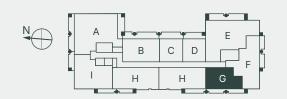

RESIDENCE G - LEVEL 6-10

1 BEDROOM + DEN | 1.5 BATHROOMS

INTERIOR:

895 SQ FT / 83 SQ M

EXTERIOR:

230 SQ FT / 21 SQ M

08 LINE

There are various recognized methods for calculating the square footage and dimensions stated hereon are measured to the exterior boundaries of the exterior walls and the centerline of interior demising walls and in fact vary from the dimensions that would be determined by using the description and definition of the "Unit" set forth in the Declaration (which generally only includes the interior airspace between the perimeter walls and excludes interior structural components). For your reference, the area of the Unit, determined in accordance with those defined unit boundaries, is set forth in the Declaration. Note that measurements of rooms set forth on this floor plan are generally taken at the greatest points of each given room (as if the room were a perfect rectangle), without regard for any cutouts. Accordingly, the area of the actual room will typically be smaller than the product obtained by multiplying the stated length times width. The dimensions and square footage stated for this Unit floor plans are approximate and may vary with actual construction, and all floor plans are subject to change. All depictions of furnishings, appliances, built-ins, counters, soffits, floor coverings, lighting and other matters of detail, including, without limitation, items of finish and decoration, are conceptual only and are not necessarily included in each Unit.