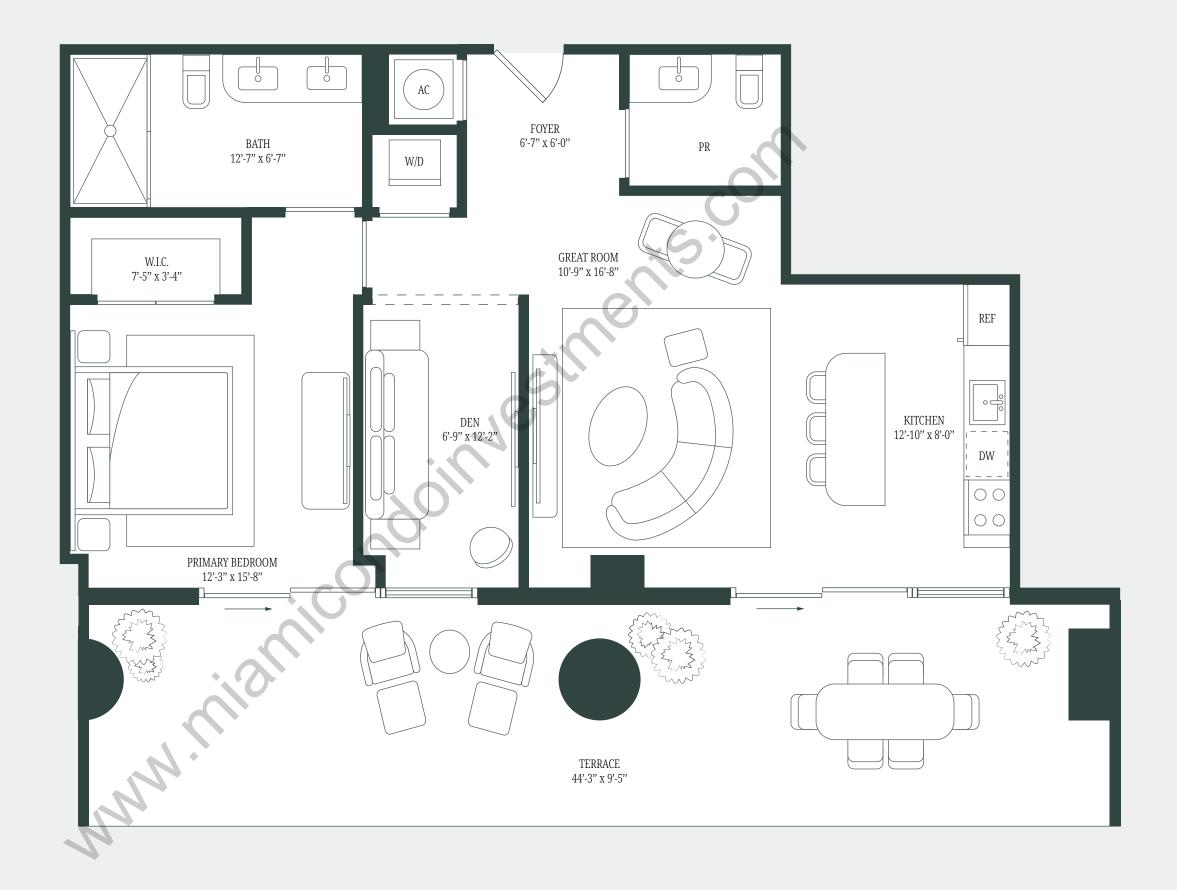

## COLG

RESIDENCE  $\,G\,$  - Level 5  $\,$ 

1 BEDROOM + DEN | 1.5 BATHROOMS

INTERIOR: 895 SQ FT / 83 SQ M EXTERIOR: 428 SQ FT / 40 SQ M

08 LINE

There are various recognized methods for calculating the square footage of a Unit. The square footage and dimensions stated hereon are measured to the exterior boundaries of the exterior boundaries of the exterior boundaries of the exterior demising walls and in fact vary from the dimensions that would be determined by using the description and definition of the "Unit" set forth in the Declaration (which generally only includes the interior airspace between the perimeter walls and excludes interior structural components). For your reference, the area of the Unit, determined in accordance with those defined unit boundaries, is set forth in the Declaration. Note that measurements of rooms set forth on this floor plan are generally taken at the greatest points of each given room (as if the room were a perfect rectangle), without regard for any cutouts. Accordingly, the area of the actual room will typically be smaller than the product obtained by multiplying the stated length times width. The dimensions and square footage stated for this Unit floor plan are approximate and may vary with actual construction, and all floor plans are subject to change. All depictions of furnishings, appliances, built-ins, counters, soffits, floor coverings, lighting and other matters of detail, including, without limitation, items of finish and decoration, are conceptual only and are not necessarily included in each Unit. Consult the Developer's prospectus or information on what is offered with the Unit.