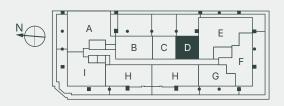

## COLG

RESIDENCE **D** - LEVEL 5

1 BEDROOM | 1 BATHROOM

INTERIOR: 682 SQ FT / 63 SQ M EXTERIOR: 610 SQ FT / 57 SQ M

07 LINE

There are various recognized methods for calculating the square footage of a Unit. The square footage and dimensions stated hereon are measured to the exterior boundaries of the exterior boundaries of the exterior demising walls and in fact vary from the dimensions that would be determined by using the description and definition of the "Unit" set forth in the Declaration (which generally only includes the interior airspace between the perimeter walls and excludes interior structural components). For your reference, the area of the Unit, determined in accordance with those defined unit boundaries, is set forth in the Declaration. Note that measurements of rooms set forth on this floor plan are generally taken at the greatest points of each given room (as if the room were a perfect rectangle), without regard for any cutouts. Accordingly, the area of the actual room will typically be smaller than the product obtained by multiply-ing the stated length times width. The dimensions and square footage stated for this Unit floor plan are approximate and may vary with actual construction, and all floor plans are subject to change. All depictions of furnishings, appliances, built-ins, counters, soffits, floor coverings, lighting and other matters of detail, including, without limitation, items of finish and decoration, are conceptual only and are not necessarily included in each Unit.