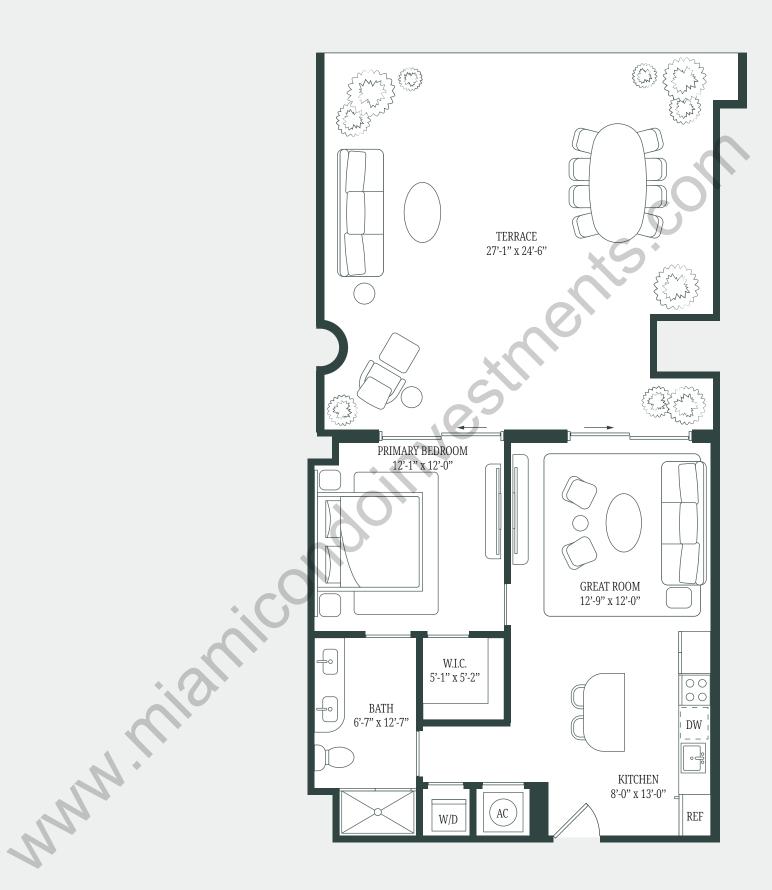

## COLG

RESIDENCE **D** - LEVEL 5

1 BEDROOM | 1 BATHROOM

INTERIOR: 682 SQ FT / 63 SQ M EXTERIOR: 610 SQ FT / 57 SQ M

07 LINE

There are various recognized methods for calculating the square footage of a Unit. The square footage and dimensions stated hereon are measured to the exterior boundaries of the exterior boundaries of the exterior demising walls and in fact vary from the dimensions that would be determined by using the description and definition of the "Unit" set forth in the Declaration (which generally only includes the interior airspace between the perimeter walls and excludes interior structural components). For your reference, the area of the Unit, determined in accordance with those defined unit boundaries, is set forth in the Declaration. Note that measurements of rooms set forth on this floor plan are generally taken at the greatest points of each given room (as if the room were a perfect rectangle), without regard for any cutouts. Accordingly, the area of the actual room will typically be smaller than the product obtained by multiply-ing the stated length times width. The dimensions and square footage stated for this Unit floor plan are approximate and may vary with actual construction, and all floor plans are subject to change. All depictions of furnishings, appliances, built-ins, counters, soffits, floor coverings, lighting and other matters of detail, including, without limitation, items of finish and decoration, are conceptual only and are not necessarily included in each Unit.