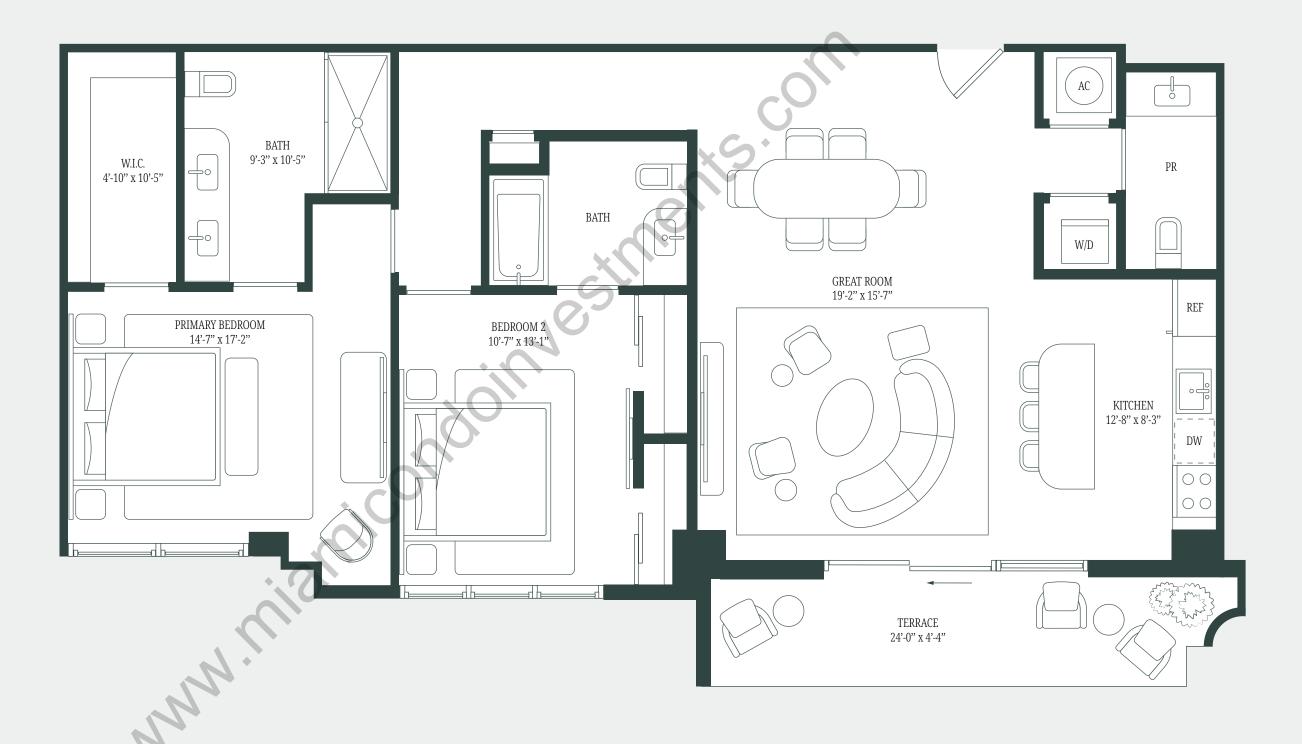

## Cora

RESIDENCE H1 - LEVEL 6-12

2 BEDROOMS | 2.5 BATHROOMS

INTERIOR:

1300 SQ FT / 121 SQ M

EXTERIOR:

131 SQ FT / 12 SQ M

06 LINE

There are various recognized methods for calculating the square footage and dimensions stated hereon are measured to the exterior boundaries of the exterior walls and the centerline of interior demising walls and in fact vary from the dimensions that would be determined by using the description and definition of the "Unit" set forth in the Declaration (which generally only includes the interior airspace between the perimeter walls and excludes interior structural components). For your reference, the area of the Unit, determined in accordance with those defined unit boundaries, is set forth in the Declaration. Note that measurements of rooms set forth on this floor plan are generally taken at the greatest points of each given room (as if the room were a perfect rectangle), without regard for any cutouts. Accordingly, the area of the actual room will typically be smaller than the product obtained by multiplying the stated length times width. The dimensions and square footage stated for this Unit floor plans are approximate and may vary with actual construction, and all floor plans are subject to change. All depictions of furnishings, appliances, built-ins, counters, soffits, floor coverings, lighting and other matters of detail, including, without limitation, items of finish and decoration, are conceptual only and are not necessarily included in each Unit.