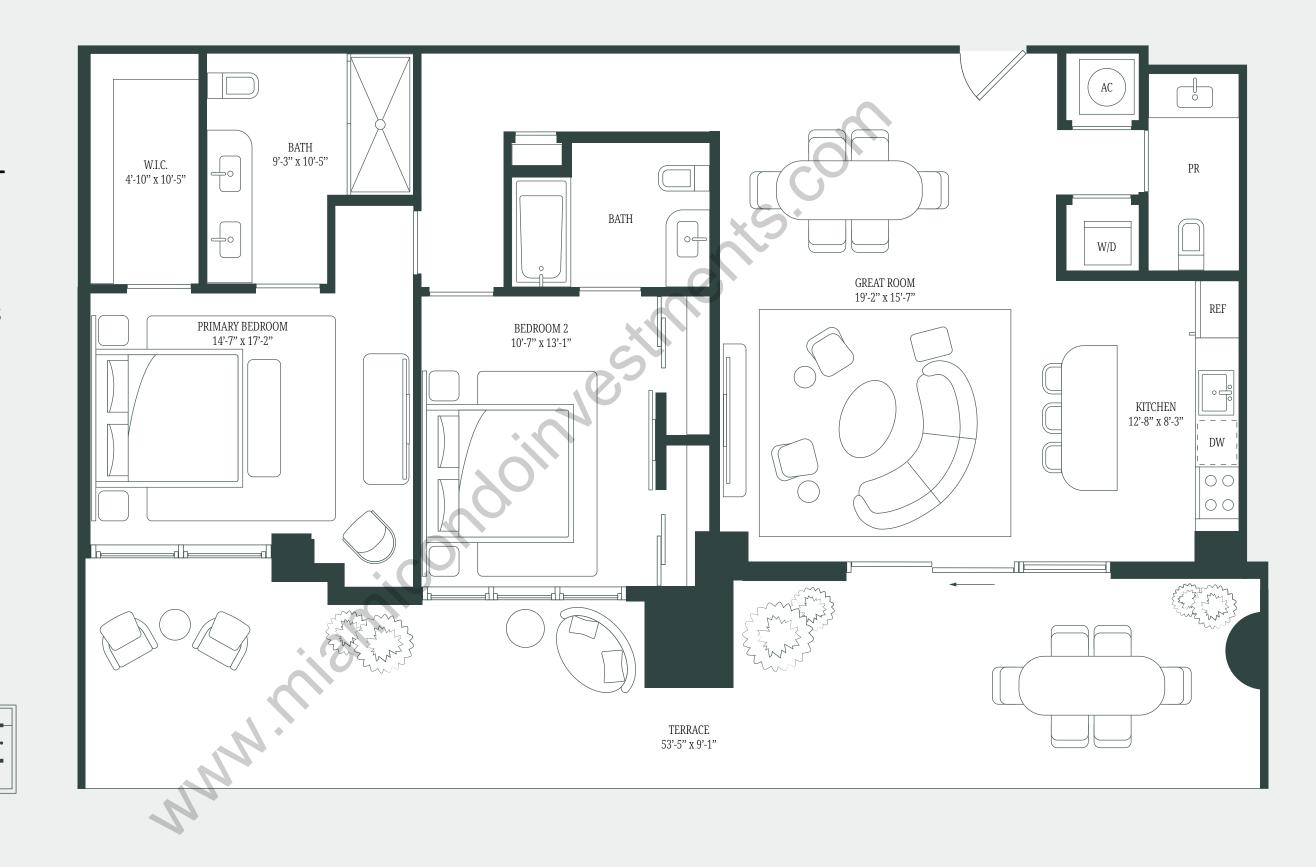

## COLG

RESIDENCE H1 - LEVEL 5

2 BEDROOMS | 2.5 BATHROOMS

**INTERIOR:** 1300 SQ FT / 121 SQ M EXTERIOR: 486 SQ FT / 45 SQ M

06 LINE

There are various recognized methods for calculating the square footage of a Unit. The square footage and dimensions stated hereon are measured to the exterior walls and the centerline of interior demising walls and in fact vary from the dimensions that would be determined by using the description and definition of the "Unit" set forth in the Declaration (which generally only includes the interior airspace between the perimeter walls and excludes interior structural components). For your reference, the area of the Unit, determined in accordance with those defined unit boundaries, is set forth in the Declaration. Note that measurements of rooms set forth on this floor plan are generally taken at the greatest points of each given room (as if the room were a perfect rectangle), without regard for any cutouts. Accordingly, the area of the actual room will typically be smaller than the product obtained by multiplying the stated length times width. The dimensions and square footage stated for this Unit floor plans and development plans are subject to change. All depictions of furnishings, appliances, built-ins, counters, soffits, floor coverings, lighting and other matters of detail, including, without limitation, items of finish and decoration, areconceptual only and are not necessarily included in each Unit. Consult the Developer's prospectus or information on what is offered with the Unit.