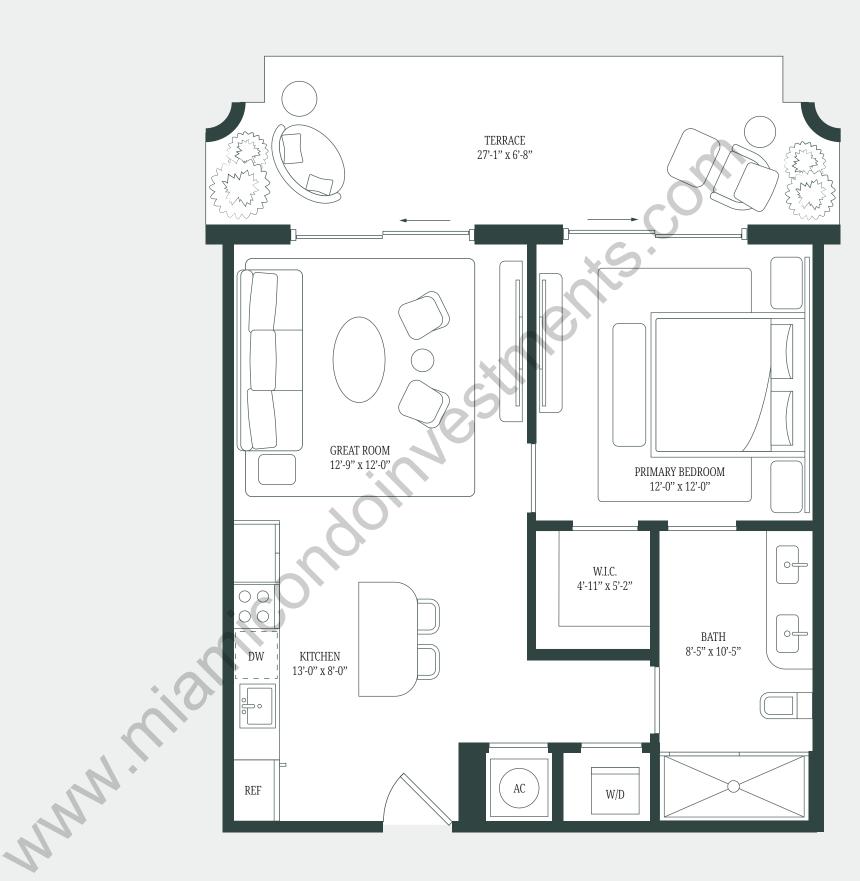

## COLG

RESIDENCE C - LEVEL 6-10

1 BEDROOM | 1 BATHROOM

INTERIOR: 678 SQ FT / 63 SQ M EXTERIOR: 190 SQ FT / 18 SQ M

05 LINE

There are various recognized methods for calculating the square footage of a Unit. The square footage and dimensions stated hereon are measured to the exterior boundaries of the exterior boundaries of the exterior demising walls and in fact vary from the dimensions that would be determined by using the description and definition of the "Unit" set forth in the Declaration (which generally only includes the interior airspace between the perimeter walls and excludes interior structural components). For your reference, the area of the Unit, determined in accordance with those defined unit boundaries, is set forth in the Declaration. Note that measurements of rooms set forth on this floor plan are generally taken at the greatest points of each given room (as if the room were a perfect rectangle), without regard for any cutouts. Accordingly, the area of the actual room will typically be smaller than the product obtained by multiply-ing the stated length times width. The dimensions and square footage stated for this Unit floor plan are approximate and may vary with actual construction, and all floor plans are subject to change. All depictions of furnishings, appliances, built-ins, counters, soffits, floor coverings, lighting and other matters of detail, including, without limitation, items of finish and decoration, are conceptual only and are not necessarily included in each Unit.